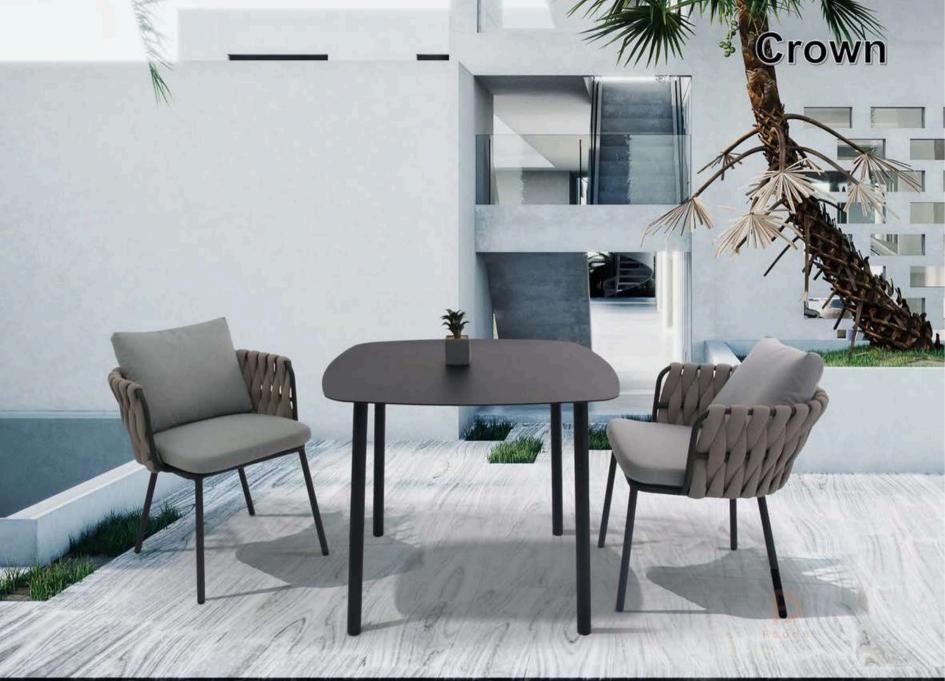

ant Swimming pool and sea water resistant and repellent.

For outdoor and indoor use

Maintenance: easy to clean with water or specific Textilene cleaner. Avoid the use of abrasive products and solvents and high pressure cleaning.



HPL

HPL = High Pressure Laminate. Flat thermo hardening resin-based sheet, homogenously reinforced with woodbased fibres and manufactured at high pressure and temperature.

The visible side is covered in a decorative surface using the patented EBC technology.

For outdoor and indoor use.

Maintenance: easy to clean with water or specific cleaner. Avoid the use of abrasive products and solvents.



## **Our customized project example**



Burj Al Arab in Dubai-in January,2019



Alma Resort Cam Ranh in Vietnam -in December,2019

★











## Fedon





































TITIT.

# Aosta