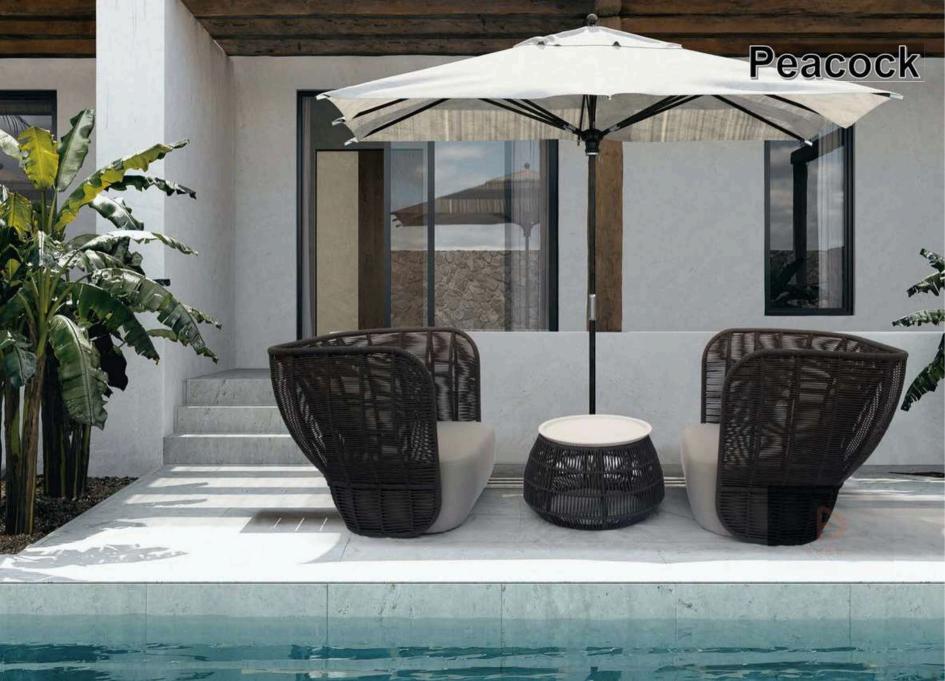

indoor use

Maintenance: easy to clean with water or specific Textilene cleaner. Avoid the use of abrasive products and solvents and high pressure cleaning.



HPL

HPL = High Pressure Laminate. Flat thermo hardening resin-based sheet, homogenously reinforced with woodbased fibres and manufactured at high pressure and temperature.

The visible side is covered in a decorative surface using the patented EBC technology.

For outdoor and indoor use.

Maintenance: easy to clean with water or specific cleaner. Avoid the use of abrasive products and solvents.



## **Our customized project example**



Burj Al Arab in Dubai-in January,2019



Alma Resort Cam Ranh in Vietnam -in December,2019

★











## Fedon





































TITIT.

# Aosta