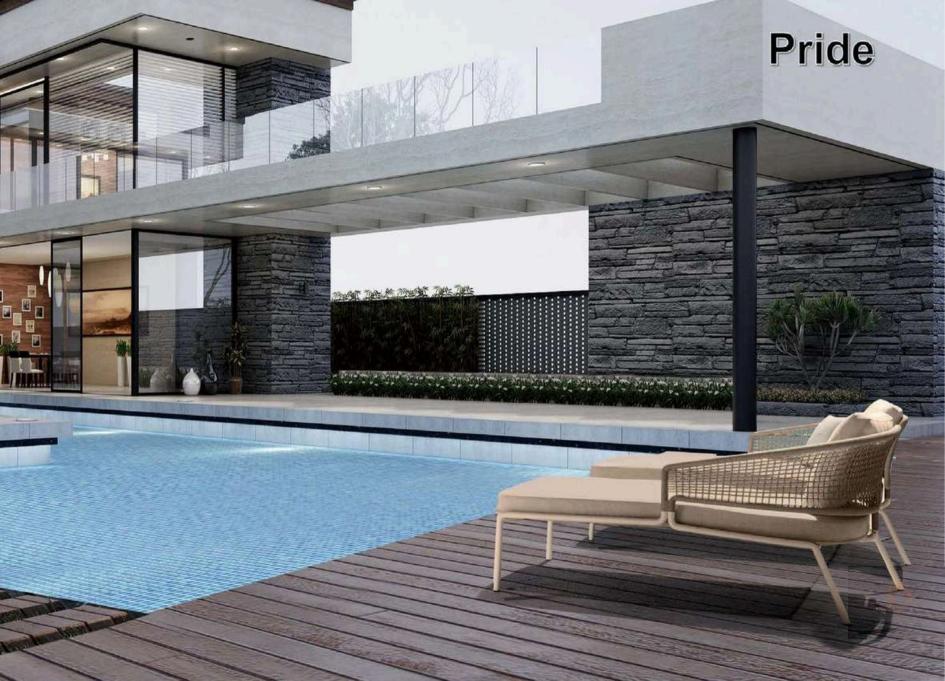

pool and sea water resistant and repellent.

For outdoor and indoor use

Maintenance: easy to clean with water or specific Textilene cleaner. Avoid the use of abrasive products and solvents and high pressure cleaning.



HPL

HPL = High Pressure Laminate. Flat thermo hardening resin-based sheet, homogenously reinforced with woodbased fibres and manufactured at high pressure and temperature.

The visible side is covered in a decorative surface using the patented EBC technology.

For outdoor and indoor use.

Maintenance: easy to clean with water or specific cleaner. Avoid the use of abrasive products and solvents.



## **Our customized project example**



Burj Al Arab in Dubai-in January,2019



Alma Resort Cam Ranh in Vietnam -in December,2019

★











## Fedon





































TITIT.

# Aosta