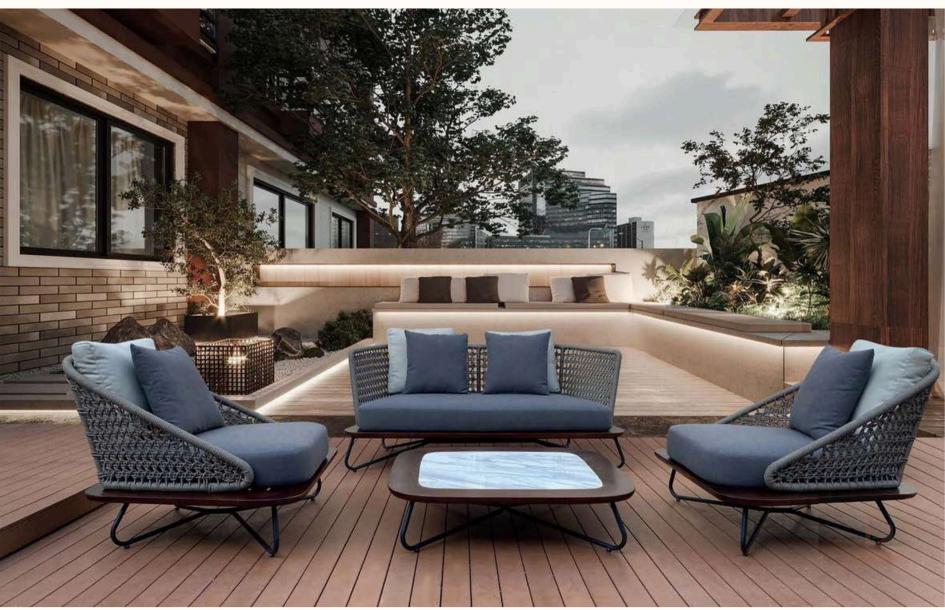

UVresistant Swimming pool and sea water resistant and repellent.

For outdoor and indoor use

Maintenance: easy to clean with water or specific Textilene cleaner. Avoid the use of abrasive products and solvents and high pressure cleaning.



HPL

HPL = High Pressure Laminate. Flat thermo hardening resin-based sheet, homogenously reinforced with woodbased fibres and manufactured at high pressure and temperature.

The visible side is covered in a decorative surface using the patented EBC technology.

For outdoor and indoor use.

Maintenance: easy to clean with water or specific cleaner. Avoid the use of abrasive products and solvents.



## **Our customized project example**



Burj Al Arab in Dubai-in January,2019



Alma Resort Cam Ranh in Vietnam -in December,2019

★











## Fedon





































TITIT.

# Aosta