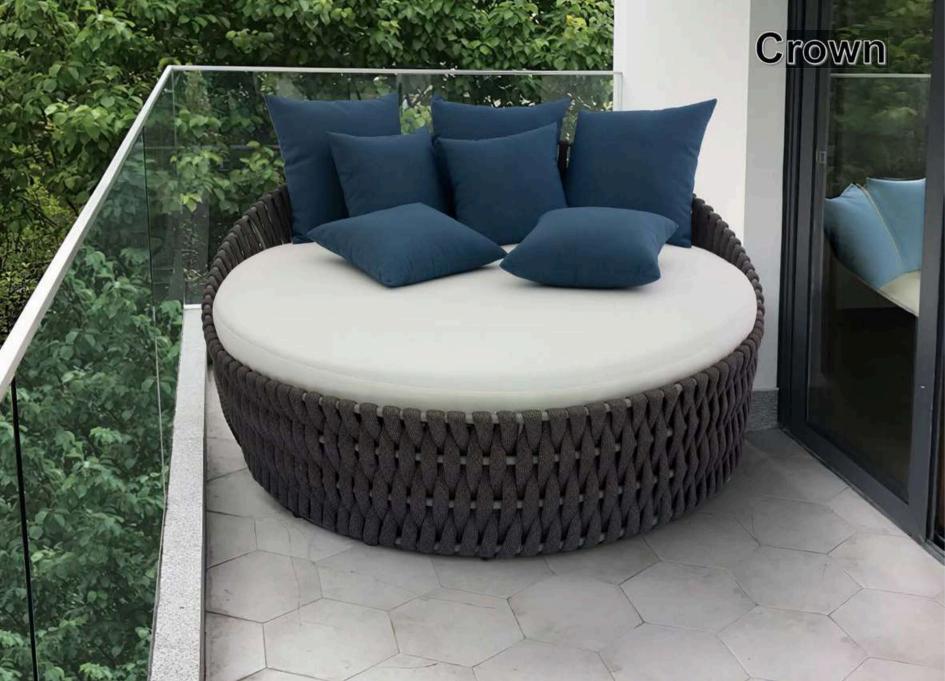

Swimming pool and sea water resistant and repellent.

For outdoor and indoor use

Maintenance: easy to clean with water or specific Textilene cleaner. Avoid the use of abrasive products and solvents and high pressure cleaning.



HPL

HPL = High Pressure Laminate. Flat thermo hardening resin-based sheet, homogenously reinforced with woodbased fibres and manufactured at high pressure and temperature.

The visible side is covered in a decorative surface using the patented EBC technology.

For outdoor and indoor use.

Maintenance: easy to clean with water or specific cleaner. Avoid the use of abrasive products and solvents.



## **Our customized project example**



Burj Al Arab in Dubai-in January,2019



Alma Resort Cam Ranh in Vietnam -in December,2019

★











## Fedon





































TITIT.

# Aosta