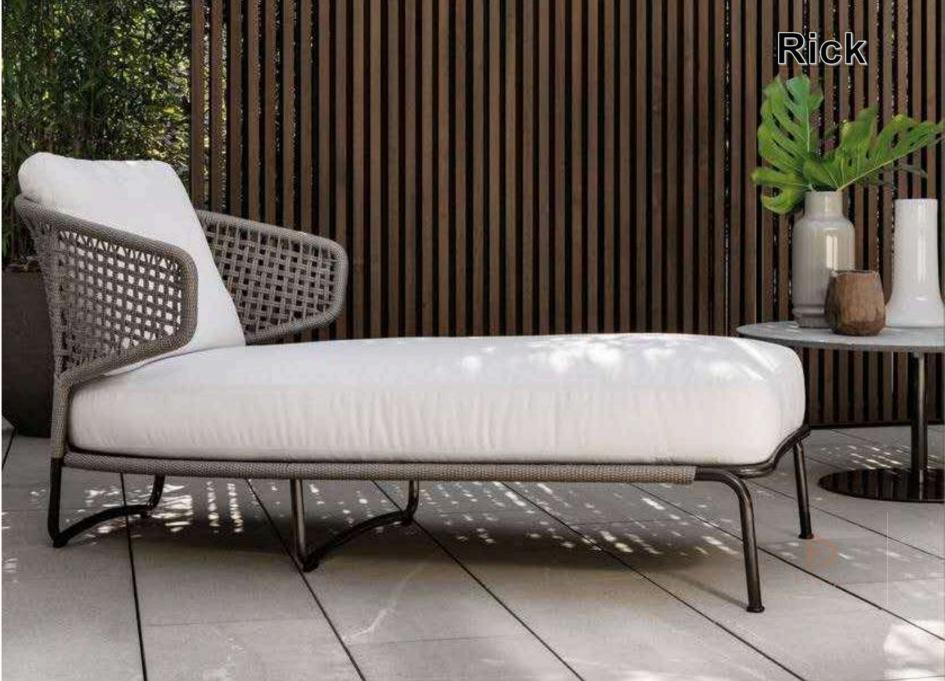

d sea water resistant and repellent.

For outdoor and indoor use

Maintenance: easy to clean with water or specific Textilene cleaner. Avoid the use of abrasive products and solvents and high pressure cleaning.



HPL

HPL = High Pressure Laminate. Flat thermo hardening resin-based sheet, homogenously reinforced with woodbased fibres and manufactured at high pressure and temperature.

The visible side is covered in a decorative surface using the patented EBC technology.

For outdoor and indoor use.

Maintenance: easy to clean with water or specific cleaner. Avoid the use of abrasive products and solvents.



## **Our customized project example**



Burj Al Arab in Dubai-in January,2019



Alma Resort Cam Ranh in Vietnam -in December,2019

★











## Fedon





































TITIT.

# Aosta