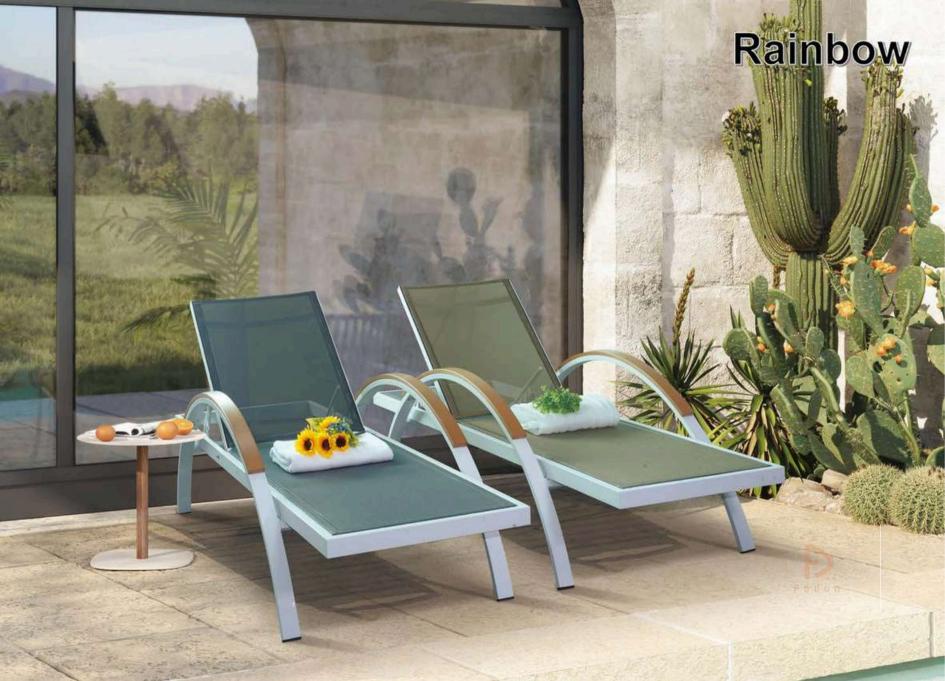

sy to clean with water or specific Textilene cleaner. Avoid the use of abrasive products and solvents and high pressure cleaning.



HPL

HPL = High Pressure Laminate. Flat thermo hardening resin-based sheet, homogenously reinforced with woodbased fibres and manufactured at high pressure and temperature.

The visible side is covered in a decorative surface using the patented EBC technology.

For outdoor and indoor use.

Maintenance: easy to clean with water or specific cleaner. Avoid the use of abrasive products and solvents.



## **Our customized project example**



Burj Al Arab in Dubai-in January,2019



Alma Resort Cam Ranh in Vietnam -in December,2019

★











## Fedon





































TITIT.

# Aosta