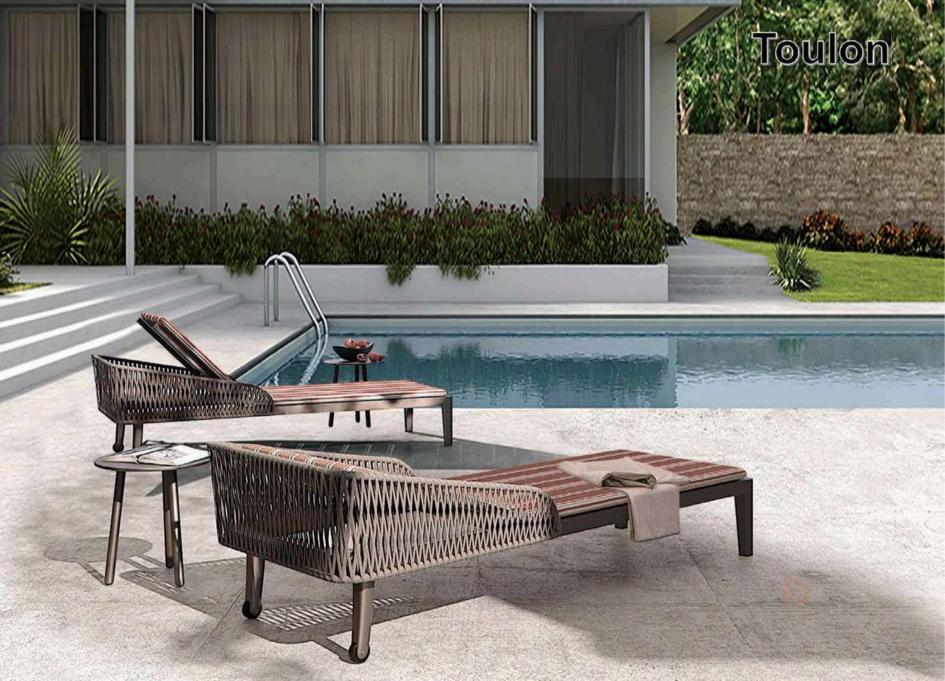

o clean with water or specific Textilene cleaner. Avoid the use of abrasive products and solvents and high pressure cleaning.



HPL

HPL = High Pressure Laminate. Flat thermo hardening resin-based sheet, homogenously reinforced with woodbased fibres and manufactured at high pressure and temperature.

The visible side is covered in a decorative surface using the patented EBC technology.

For outdoor and indoor use.

Maintenance: easy to clean with water or specific cleaner. Avoid the use of abrasive products and solvents.



## **Our customized project example**



Burj Al Arab in Dubai-in January,2019



Alma Resort Cam Ranh in Vietnam -in December,2019

★











## Fedon





































TITIT.

# Aosta