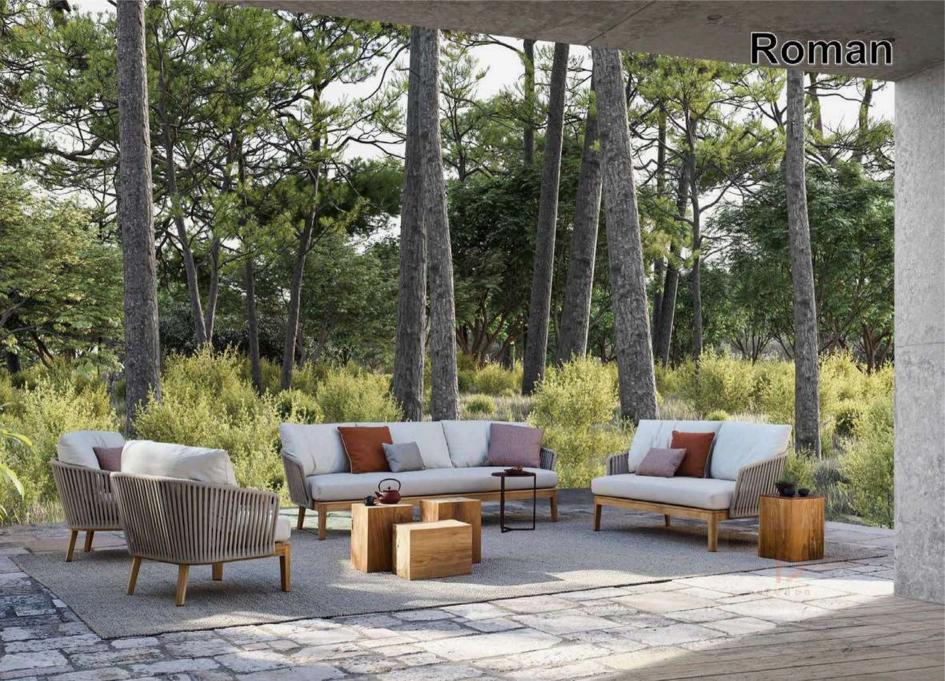

. Dyed in the mass. UVresistant Swimming pool and sea water resistant and repellent.

For outdoor and indoor use

Maintenance: easy to clean with water or specific Textilene cleaner. Avoid the use of abrasive products and solvents and high pressure cleaning.



HPL

HPL = High Pressure Laminate. Flat thermo hardening resin-based sheet, homogenously reinforced with woodbased fibres and manufactured at high pressure and temperature.

The visible side is covered in a decorative surface using the patented EBC technology.

For outdoor and indoor use.

Maintenance: easy to clean with water or specific cleaner. Avoid the use of abrasive products and solvents.



## **Our customized project example**



Burj Al Arab in Dubai-in January,2019



Alma Resort Cam Ranh in Vietnam -in December,2019

★











## Fedon





































TITIT.

# Aosta