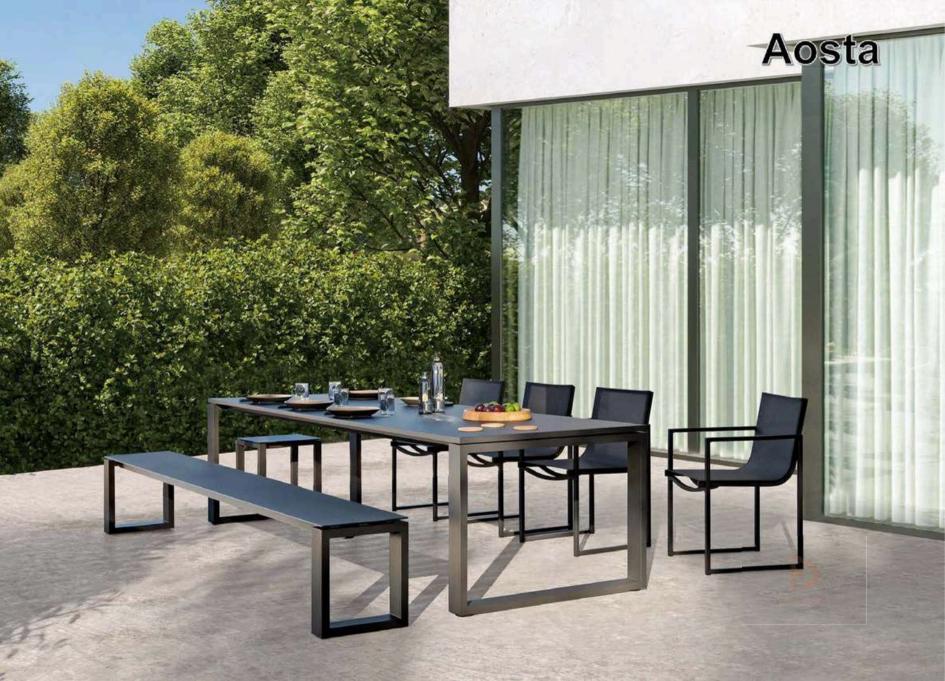

ellent.

For outdoor and indoor use

Maintenance: easy to clean with water or specific Textilene cleaner. Avoid the use of abrasive products and solvents and high pressure cleaning.



HPL

HPL = High Pressure Laminate. Flat thermo hardening resin-based sheet, homogenously reinforced with woodbased fibres and manufactured at high pressure and temperature.

The visible side is covered in a decorative surface using the patented EBC technology.

For outdoor and indoor use.

Maintenance: easy to clean with water or specific cleaner. Avoid the use of abrasive products and solvents.



## **Our customized project example**



Burj Al Arab in Dubai-in January,2019



Alma Resort Cam Ranh in Vietnam -in December,2019

★











## Fedon





































TITIT.

# Aosta