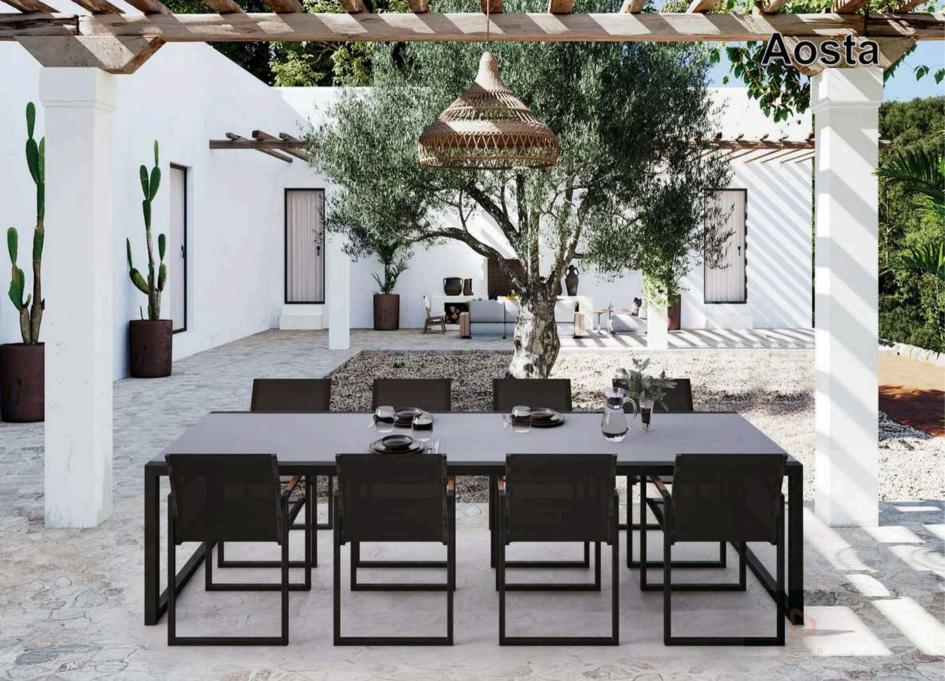

epellent.

For outdoor and indoor use

Maintenance: easy to clean with water or specific Textilene cleaner. Avoid the use of abrasive products and solvents and high pressure cleaning.



HPL

HPL = High Pressure Laminate. Flat thermo hardening resin-based sheet, homogenously reinforced with woodbased fibres and manufactured at high pressure and temperature.

The visible side is covered in a decorative surface using the patented EBC technology.

For outdoor and indoor use.

Maintenance: easy to clean with water or specific cleaner. Avoid the use of abrasive products and solvents.



## **Our customized project example**



Burj Al Arab in Dubai-in January,2019



Alma Resort Cam Ranh in Vietnam -in December,2019

★











## Fedon





































TITIT.

# Aosta