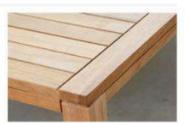

#### TEAK

Superior guality of teak wood (VINIR & HARA) aged 60 to 80 years.

sourced from ecological plantations. Great stability under the effect of UV radiation, chlorine and sea water 100% recyclable.

For outdoor and indoor use.

Maintenance: easy to clean and maintain, various specific treatments possible. Avoid the use of abrasive products and solvents and high pressure cleaning.

Polyester with PVC coating. Dyed in the mass. UVresistant Swimming pool and sea water resistant and repellent.