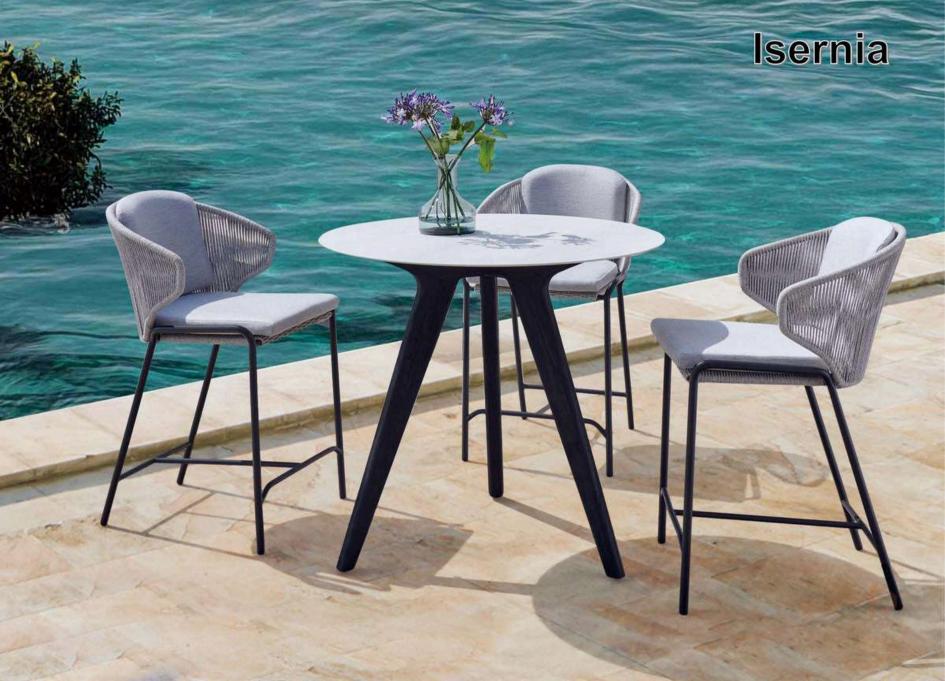

For outdoor and indoor use

Maintenance: easy to clean with water or specific Textilene cleaner. Avoid the use of abrasive products and solvents and high pressure cleaning.



HPL

HPL = High Pressure Laminate. Flat thermo hardening resin-based sheet, homogenously reinforced with woodbased fibres and manufactured at high pressure and temperature.

The visible side is covered in a decorative surface using the patented EBC technology.

For outdoor and indoor use.

Maintenance: easy to clean with water or specific cleaner. Avoid the use of abrasive products and solvents.



## **Our customized project example**



Burj Al Arab in Dubai-in January,2019



Alma Resort Cam Ranh in Vietnam -in December,2019

★











## Fedon





































TITIT.

# Aosta