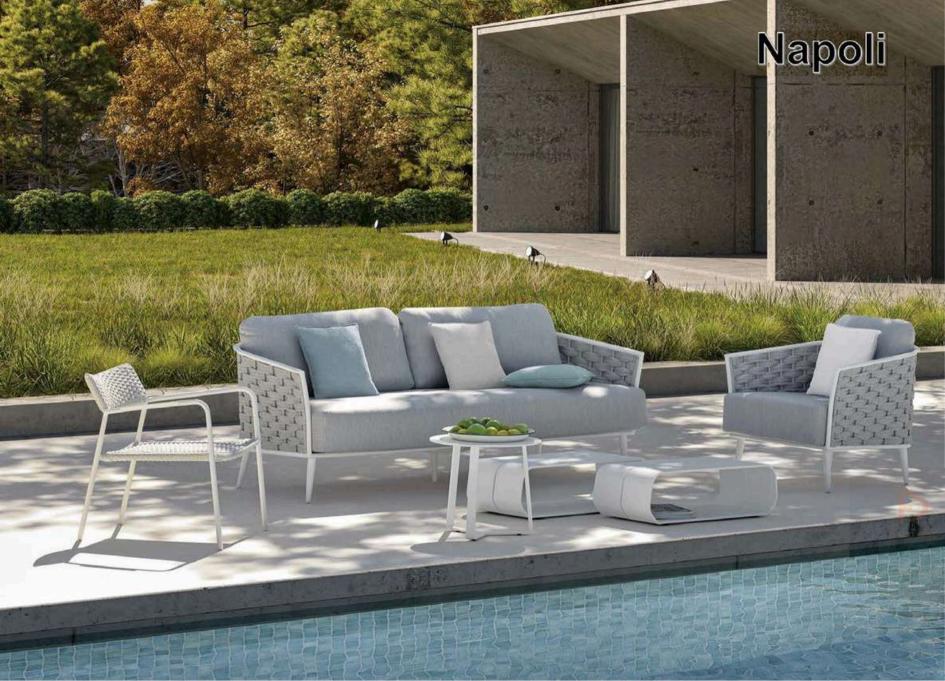

or and indoor use

Maintenance: easy to clean with water or specific Textilene cleaner. Avoid the use of abrasive products and solvents and high pressure cleaning.



HPL

HPL = High Pressure Laminate. Flat thermo hardening resin-based sheet, homogenously reinforced with woodbased fibres and manufactured at high pressure and temperature.

The visible side is covered in a decorative surface using the patented EBC technology.

For outdoor and indoor use.

Maintenance: easy to clean with water or specific cleaner. Avoid the use of abrasive products and solvents.



## **Our customized project example**



Burj Al Arab in Dubai-in January,2019



Alma Resort Cam Ranh in Vietnam -in December,2019

★











## Fedon





































TITIT.

# Aosta