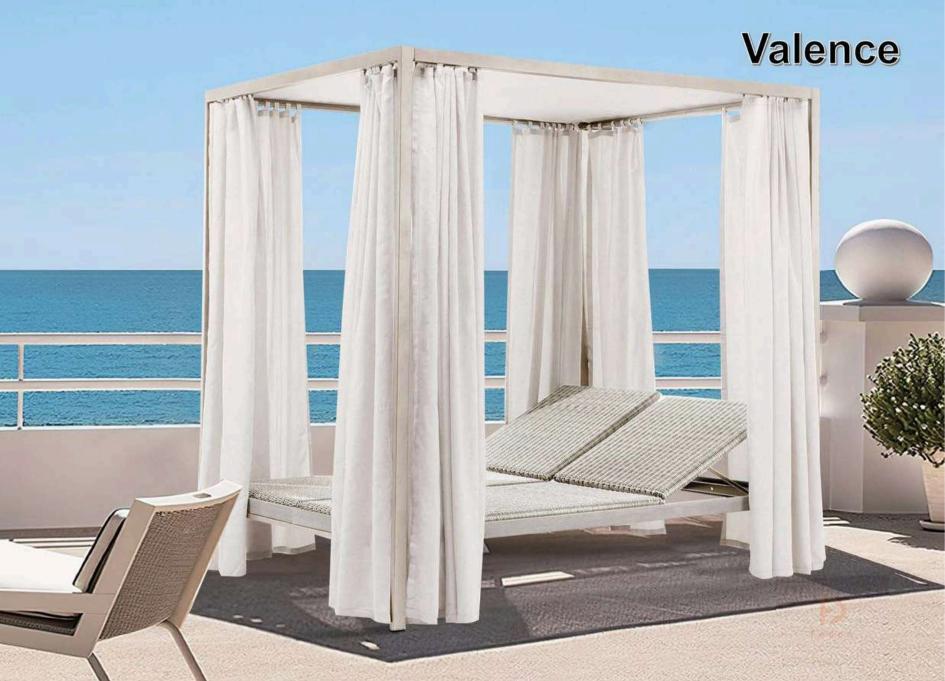

to clean with water or specific Textilene cleaner. Avoid the use of abrasive products and solvents and high pressure cleaning.



HPL

HPL = High Pressure Laminate. Flat thermo hardening resin-based sheet, homogenously reinforced with woodbased fibres and manufactured at high pressure and temperature.

The visible side is covered in a decorative surface using the patented EBC technology.

For outdoor and indoor use.

Maintenance: easy to clean with water or specific cleaner. Avoid the use of abrasive products and solvents.



## **Our customized project example**



Burj Al Arab in Dubai-in January,2019



Alma Resort Cam Ranh in Vietnam -in December,2019

★











## Fedon





































TITIT.

# Aosta