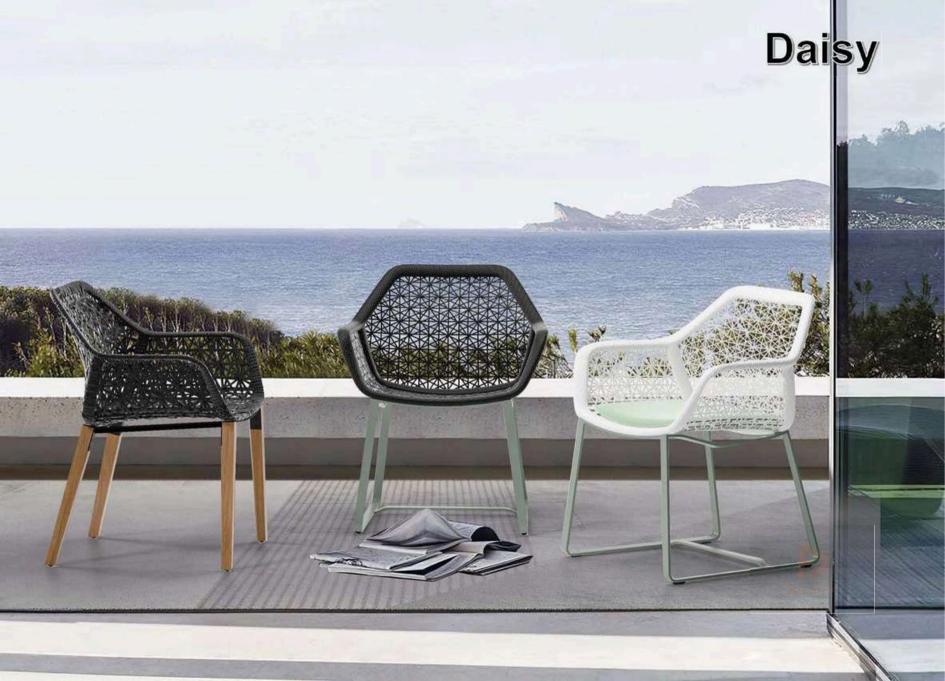

use

Maintenance: easy to clean with water or specific Textilene cleaner. Avoid the use of abrasive products and solvents and high pressure cleaning.



HPL

HPL = High Pressure Laminate. Flat thermo hardening resin-based sheet, homogenously reinforced with woodbased fibres and manufactured at high pressure and temperature.

The visible side is covered in a decorative surface using the patented EBC technology.

For outdoor and indoor use.

Maintenance: easy to clean with water or specific cleaner. Avoid the use of abrasive products and solvents.



## **Our customized project example**



Burj Al Arab in Dubai-in January,2019



Alma Resort Cam Ranh in Vietnam -in December,2019

★











## Fedon





































TITIT.

# Aosta