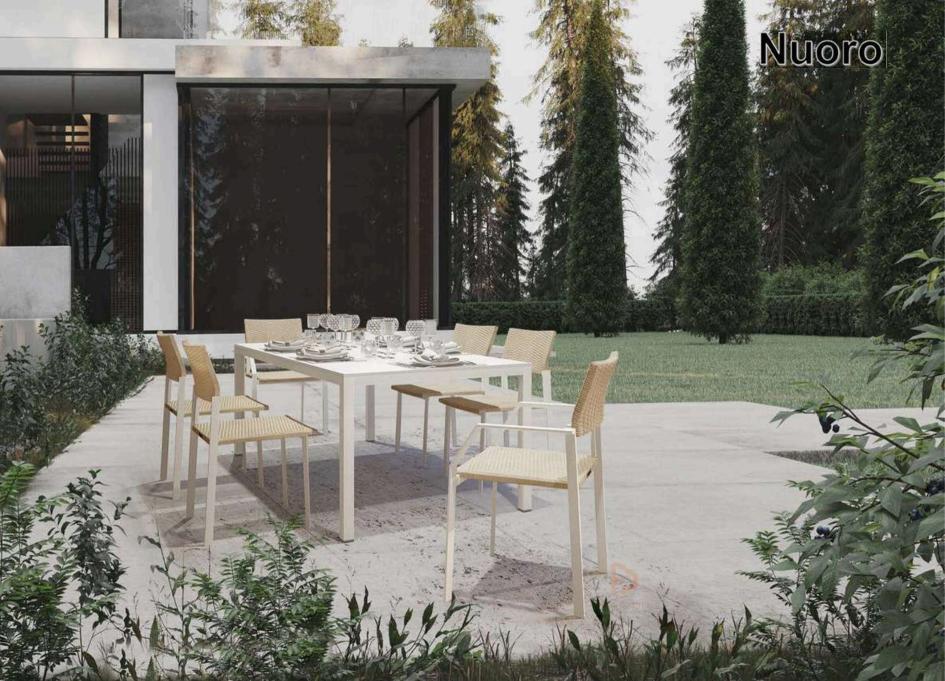

Maintenance: easy to clean with water or specific Textilene cleaner. Avoid the use of abrasive products and solvents and high pressure cleaning.



HPL

HPL = High Pressure Laminate. Flat thermo hardening resin-based sheet, homogenously reinforced with woodbased fibres and manufactured at high pressure and temperature.

The visible side is covered in a decorative surface using the patented EBC technology.

For outdoor and indoor use.

Maintenance: easy to clean with water or specific cleaner. Avoid the use of abrasive products and solvents.



## **Our customized project example**



Burj Al Arab in Dubai-in January,2019



Alma Resort Cam Ranh in Vietnam -in December,2019

★











## Fedon





































TITIT.

# Aosta