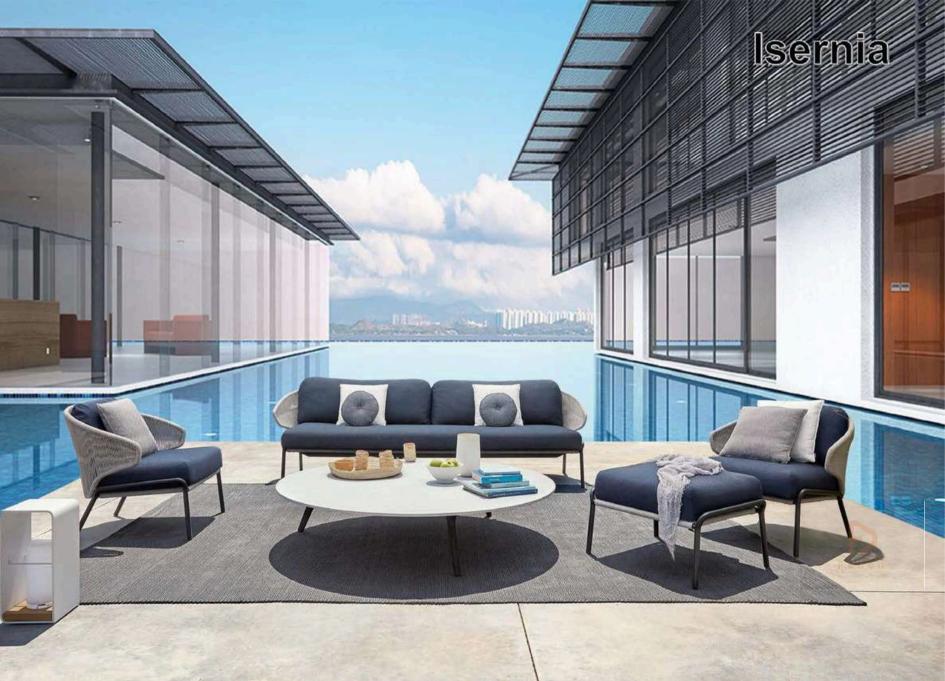

lent.

For outdoor and indoor use

Maintenance: easy to clean with water or specific Textilene cleaner. Avoid the use of abrasive products and solvents and high pressure cleaning.



HPL

HPL = High Pressure Laminate. Flat thermo hardening resin-based sheet, homogenously reinforced with woodbased fibres and manufactured at high pressure and temperature.

The visible side is covered in a decorative surface using the patented EBC technology.

For outdoor and indoor use.

Maintenance: easy to clean with water or specific cleaner. Avoid the use of abrasive products and solvents.



## **Our customized project example**



Burj Al Arab in Dubai-in January,2019



Alma Resort Cam Ranh in Vietnam -in December,2019

★











## Fedon





































TITIT.

# Aosta