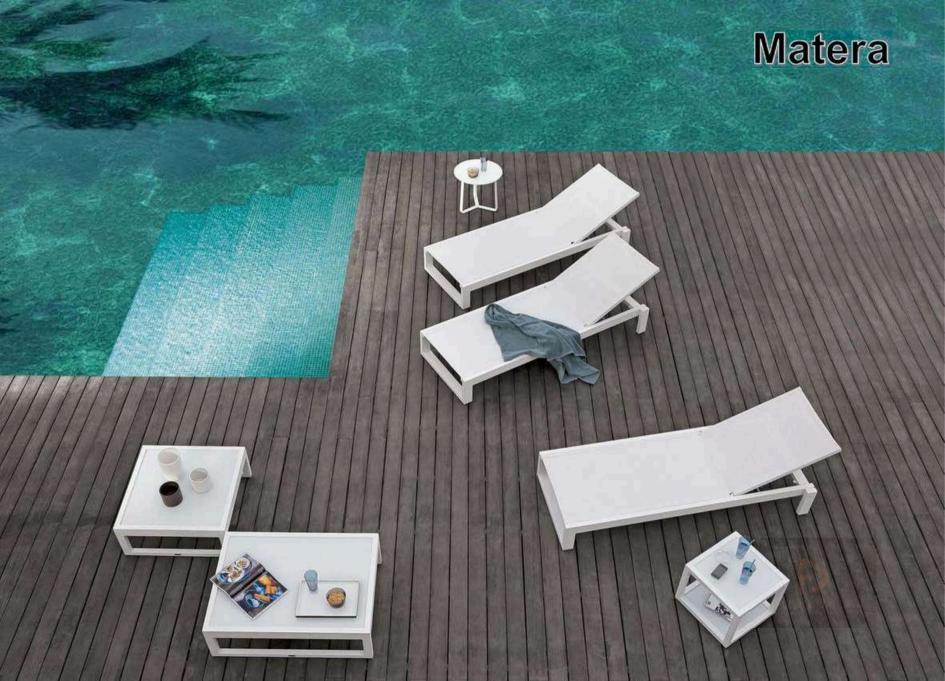

door and indoor use

Maintenance: easy to clean with water or specific Textilene cleaner. Avoid the use of abrasive products and solvents and high pressure cleaning.



HPL

HPL = High Pressure Laminate. Flat thermo hardening resin-based sheet, homogenously reinforced with woodbased fibres and manufactured at high pressure and temperature.

The visible side is covered in a decorative surface using the patented EBC technology.

For outdoor and indoor use.

Maintenance: easy to clean with water or specific cleaner. Avoid the use of abrasive products and solvents.



## **Our customized project example**



Burj Al Arab in Dubai-in January,2019



Alma Resort Cam Ranh in Vietnam -in December,2019

★











## Fedon





































TITIT.

# Aosta