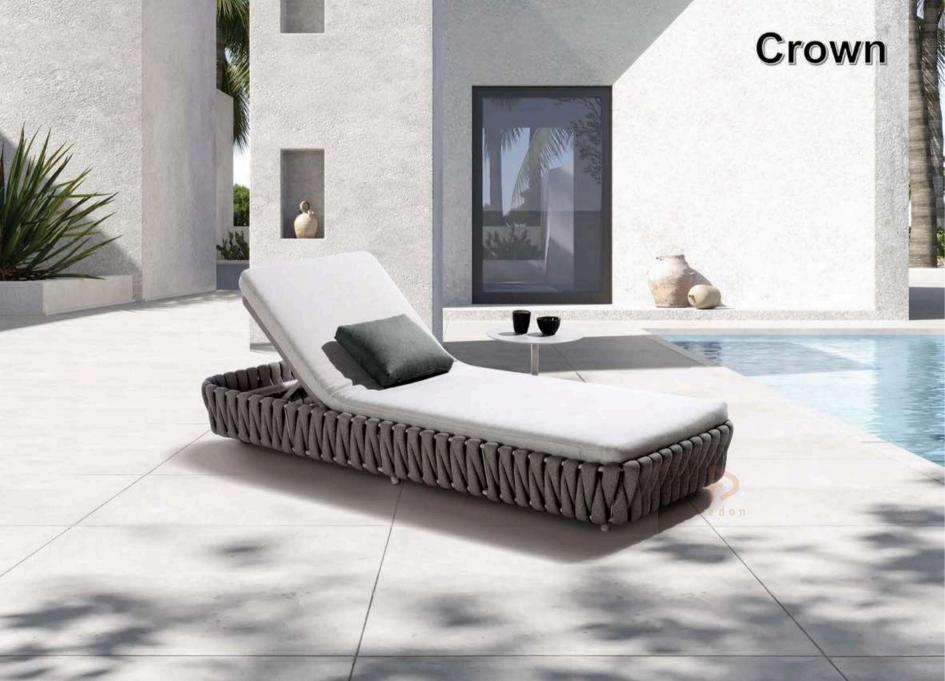

t Swimming pool and sea water resistant and repellent.

For outdoor and indoor use

Maintenance: easy to clean with water or specific Textilene cleaner. Avoid the use of abrasive products and solvents and high pressure cleaning.



HPL

HPL = High Pressure Laminate. Flat thermo hardening resin-based sheet, homogenously reinforced with woodbased fibres and manufactured at high pressure and temperature.

The visible side is covered in a decorative surface using the patented EBC technology.

For outdoor and indoor use.

Maintenance: easy to clean with water or specific cleaner. Avoid the use of abrasive products and solvents.



## **Our customized project example**



Burj Al Arab in Dubai-in January,2019



Alma Resort Cam Ranh in Vietnam -in December,2019

★











## Fedon





































TITIT.

# Aosta