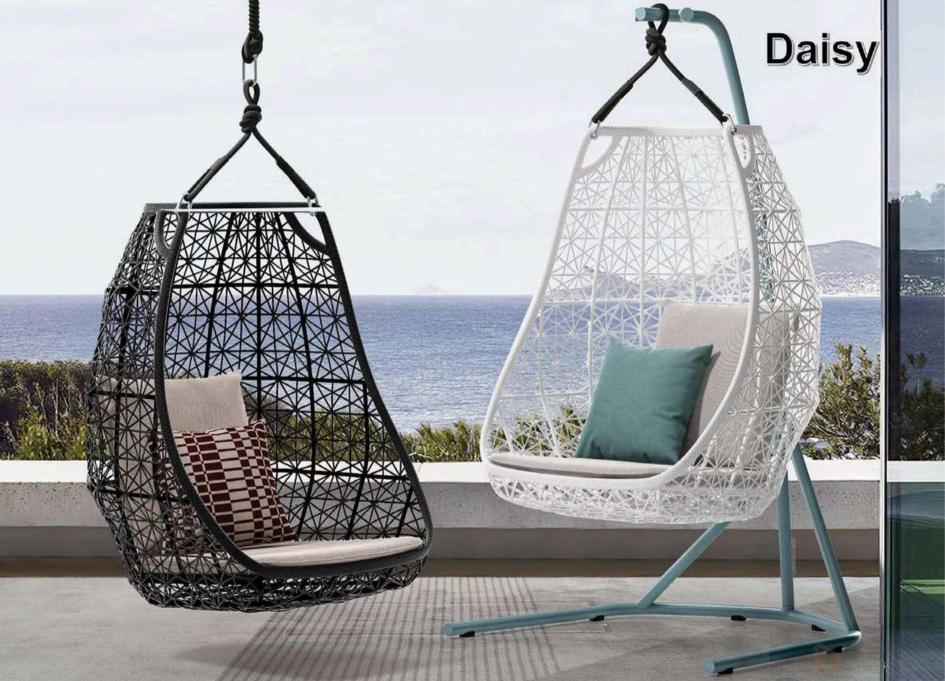

e

Maintenance: easy to clean with water or specific Textilene cleaner. Avoid the use of abrasive products and solvents and high pressure cleaning.



HPL

HPL = High Pressure Laminate. Flat thermo hardening resin-based sheet, homogenously reinforced with woodbased fibres and manufactured at high pressure and temperature.

The visible side is covered in a decorative surface using the patented EBC technology.

For outdoor and indoor use.

Maintenance: easy to clean with water or specific cleaner. Avoid the use of abrasive products and solvents.



## **Our customized project example**



Burj Al Arab in Dubai-in January,2019



Alma Resort Cam Ranh in Vietnam -in December,2019

★











## Fedon





































TITIT.

# Aosta