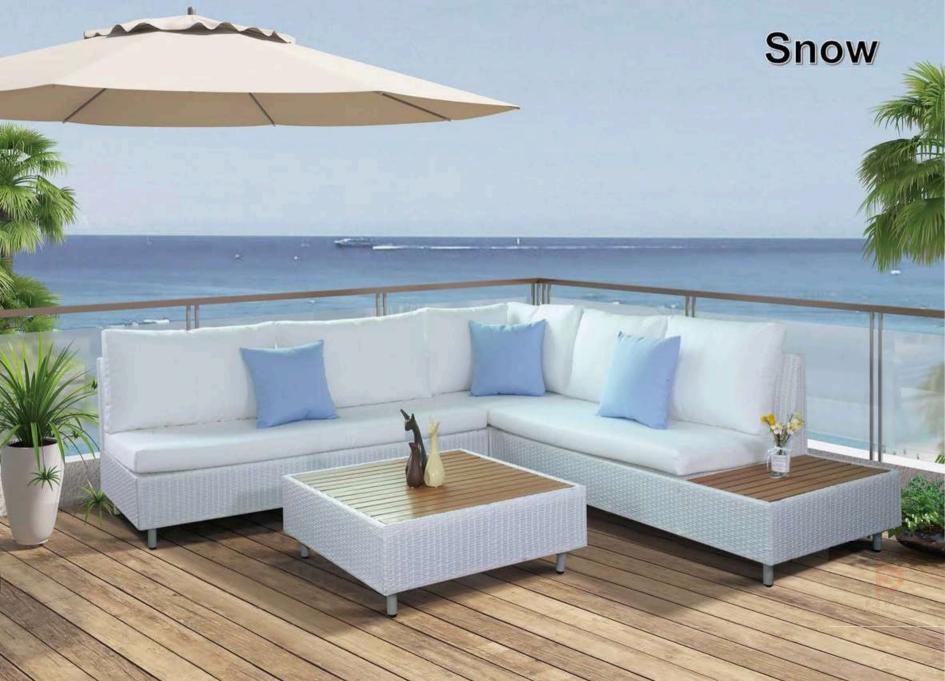

#### WICKER

A synthetic fibre (HDPE), high quality thermoplastic fibre. Dyed in the mass, UV-resistant. Toxin-free, ecological, 100% recyclable. Swimming pool and sea water resistant and repellent.

For outdoor and indoor use.

Maintenance: easy to clean with water or specific wicker cleaner. Avoid the use of abrasive products and solvents and high pressure cleaning.