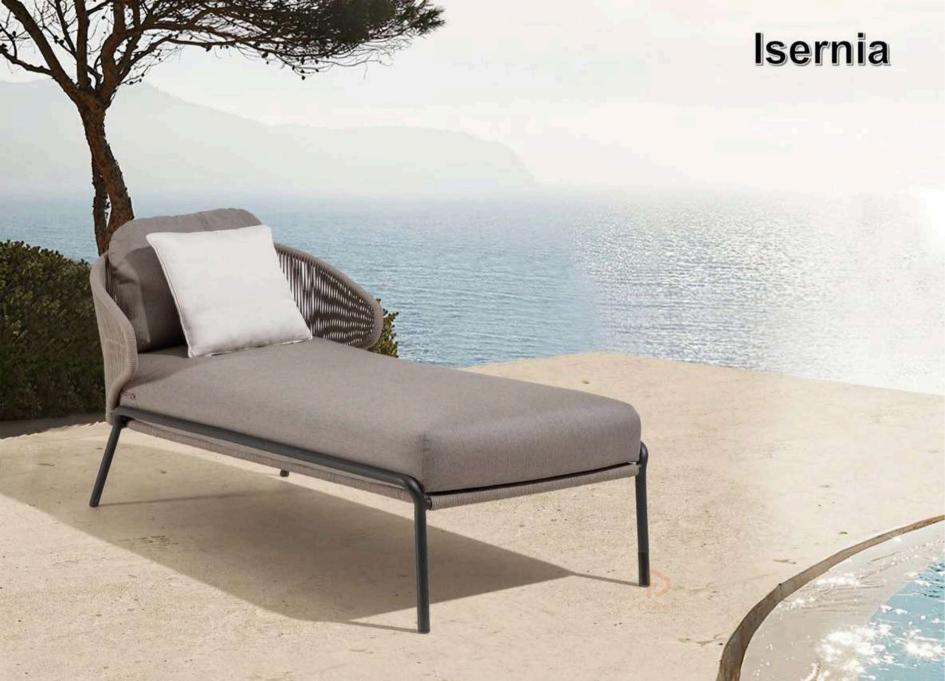

or outdoor and indoor use

Maintenance: easy to clean with water or specific Textilene cleaner. Avoid the use of abrasive products and solvents and high pressure cleaning.



HPL

HPL = High Pressure Laminate. Flat thermo hardening resin-based sheet, homogenously reinforced with woodbased fibres and manufactured at high pressure and temperature.

The visible side is covered in a decorative surface using the patented EBC technology.

For outdoor and indoor use.

Maintenance: easy to clean with water or specific cleaner. Avoid the use of abrasive products and solvents.



## **Our customized project example**



Burj Al Arab in Dubai-in January,2019



Alma Resort Cam Ranh in Vietnam -in December,2019

★











## Fedon





































TITIT.

# Aosta