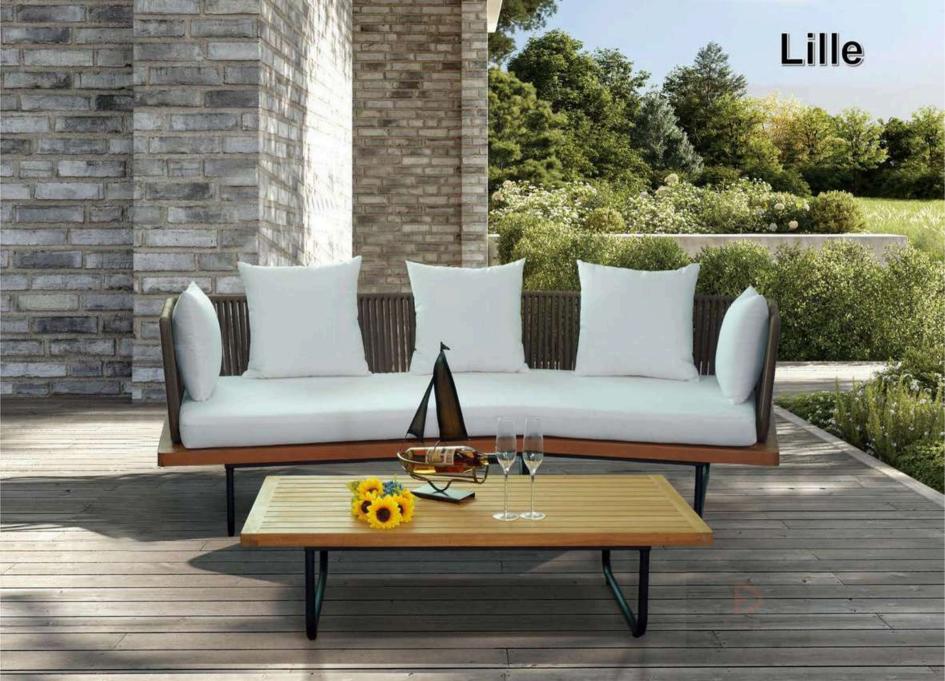

ntenance: easy to clean with water or specific Textilene cleaner. Avoid the use of abrasive products and solvents and high pressure cleaning.



HPL

HPL = High Pressure Laminate. Flat thermo hardening resin-based sheet, homogenously reinforced with woodbased fibres and manufactured at high pressure and temperature.

The visible side is covered in a decorative surface using the patented EBC technology.

For outdoor and indoor use.

Maintenance: easy to clean with water or specific cleaner. Avoid the use of abrasive products and solvents.



## **Our customized project example**



Burj Al Arab in Dubai-in January,2019



Alma Resort Cam Ranh in Vietnam -in December,2019

★











## Fedon





































TITIT.

# Aosta