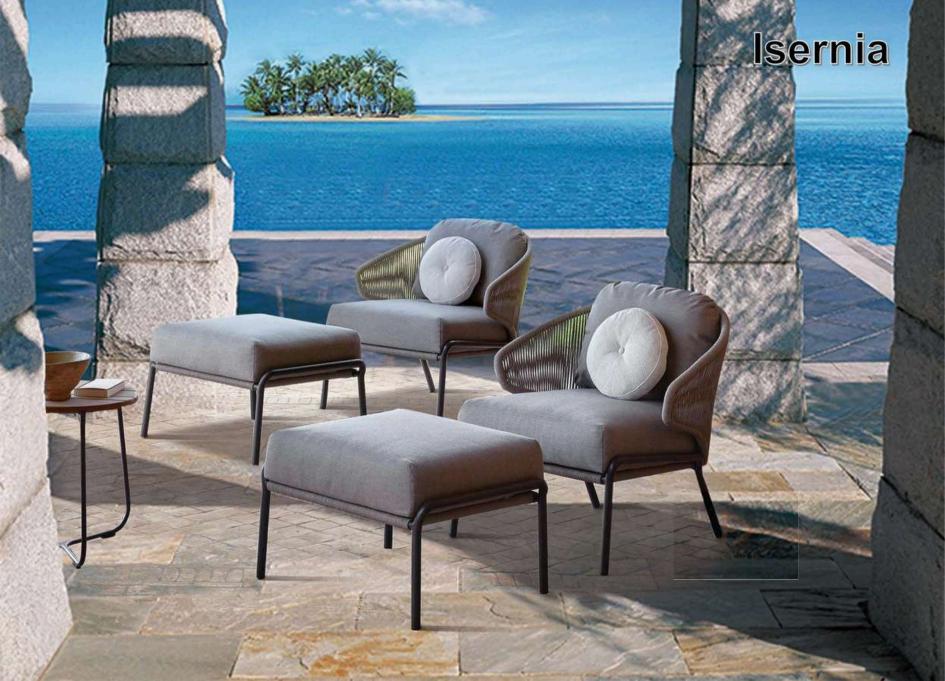

nt.

For outdoor and indoor use

Maintenance: easy to clean with water or specific Textilene cleaner. Avoid the use of abrasive products and solvents and high pressure cleaning.



HPL

HPL = High Pressure Laminate. Flat thermo hardening resin-based sheet, homogenously reinforced with woodbased fibres and manufactured at high pressure and temperature.

The visible side is covered in a decorative surface using the patented EBC technology.

For outdoor and indoor use.

Maintenance: easy to clean with water or specific cleaner. Avoid the use of abrasive products and solvents.



## **Our customized project example**



Burj Al Arab in Dubai-in January,2019



Alma Resort Cam Ranh in Vietnam -in December,2019

★











## Fedon





































TITIT.

# Aosta