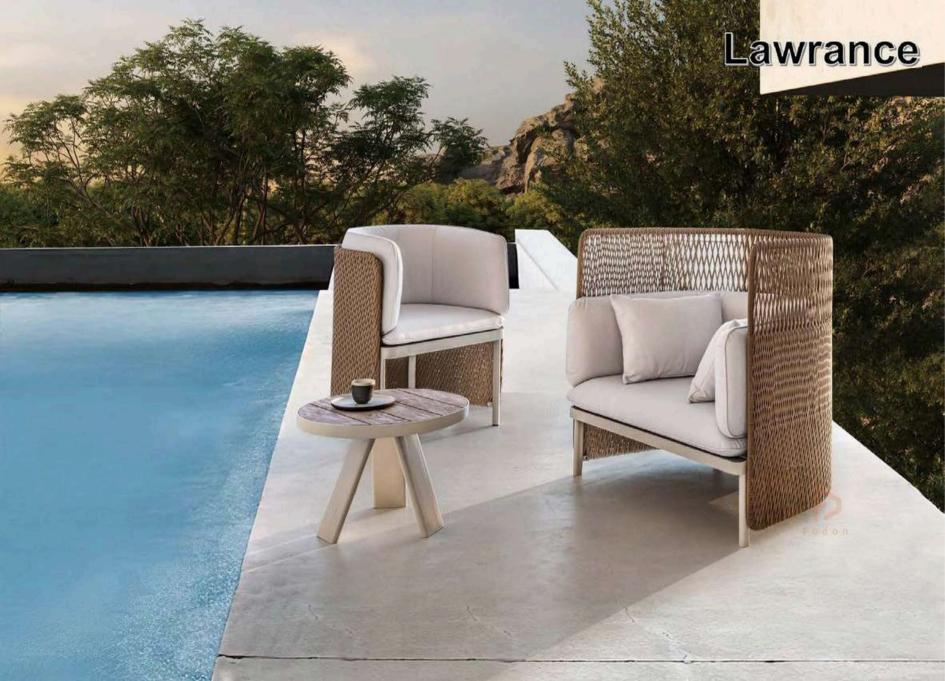

a water resistant and repellent.

For outdoor and indoor use

Maintenance: easy to clean with water or specific Textilene cleaner. Avoid the use of abrasive products and solvents and high pressure cleaning.



HPL

HPL = High Pressure Laminate. Flat thermo hardening resin-based sheet, homogenously reinforced with woodbased fibres and manufactured at high pressure and temperature.

The visible side is covered in a decorative surface using the patented EBC technology.

For outdoor and indoor use.

Maintenance: easy to clean with water or specific cleaner. Avoid the use of abrasive products and solvents.



## **Our customized project example**



Burj Al Arab in Dubai-in January,2019



Alma Resort Cam Ranh in Vietnam -in December,2019

★











## Fedon





































TITIT.

# Aosta