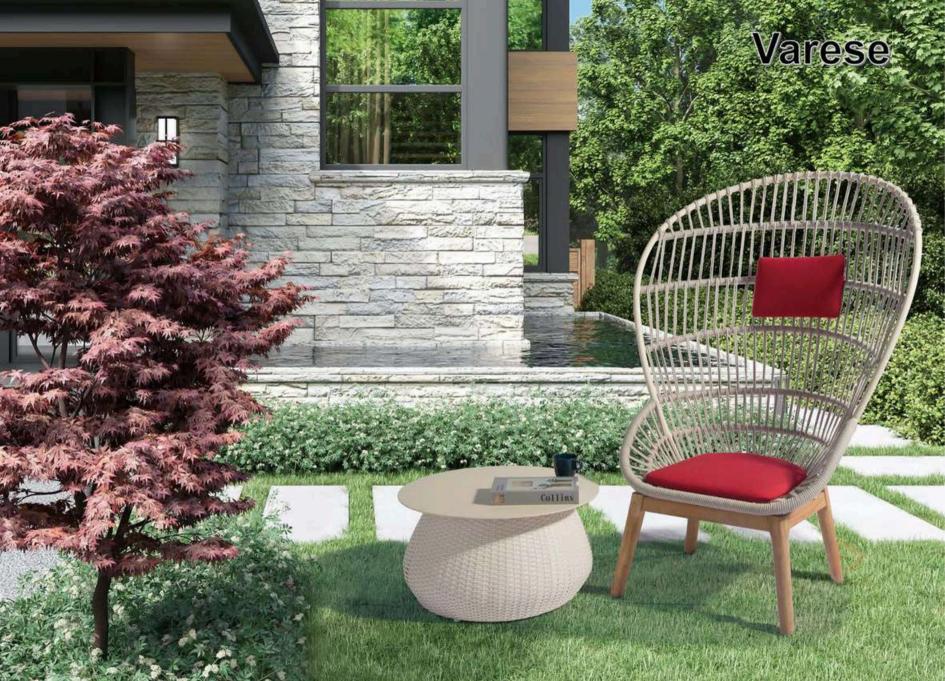

oor use

Maintenance: easy to clean with water or specific Textilene cleaner. Avoid the use of abrasive products and solvents and high pressure cleaning.



HPL

HPL = High Pressure Laminate. Flat thermo hardening resin-based sheet, homogenously reinforced with woodbased fibres and manufactured at high pressure and temperature.

The visible side is covered in a decorative surface using the patented EBC technology.

For outdoor and indoor use.

Maintenance: easy to clean with water or specific cleaner. Avoid the use of abrasive products and solvents.



## **Our customized project example**



Burj Al Arab in Dubai-in January,2019



Alma Resort Cam Ranh in Vietnam -in December,2019

★











## Fedon





































TITIT.

# Aosta