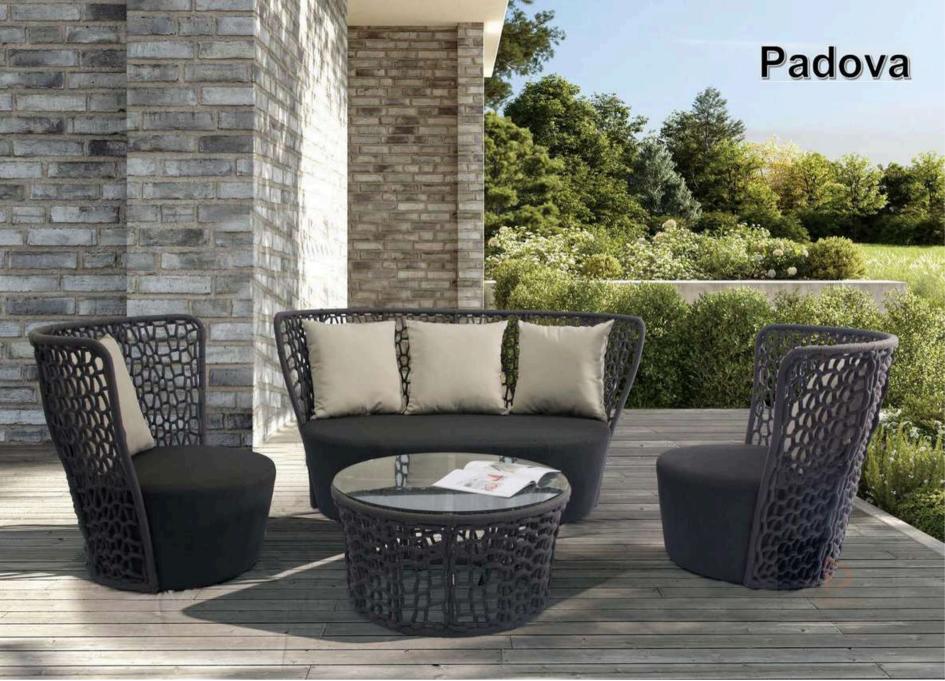

nd indoor use

Maintenance: easy to clean with water or specific Textilene cleaner. Avoid the use of abrasive products and solvents and high pressure cleaning.



HPL

HPL = High Pressure Laminate. Flat thermo hardening resin-based sheet, homogenously reinforced with woodbased fibres and manufactured at high pressure and temperature.

The visible side is covered in a decorative surface using the patented EBC technology.

For outdoor and indoor use.

Maintenance: easy to clean with water or specific cleaner. Avoid the use of abrasive products and solvents.



## **Our customized project example**



Burj Al Arab in Dubai-in January,2019



Alma Resort Cam Ranh in Vietnam -in December,2019

★











## Fedon





































TITIT.

# Aosta