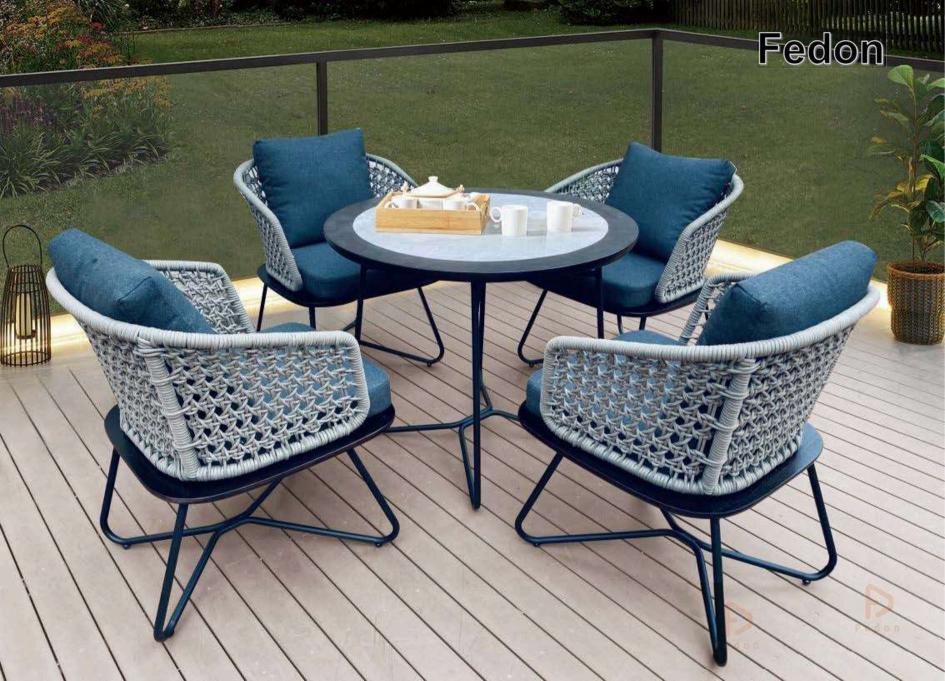

resistant Swimming pool and sea water resistant and repellent.

For outdoor and indoor use

Maintenance: easy to clean with water or specific Textilene cleaner. Avoid the use of abrasive products and solvents and high pressure cleaning.



HPL

HPL = High Pressure Laminate. Flat thermo hardening resin-based sheet, homogenously reinforced with woodbased fibres and manufactured at high pressure and temperature.

The visible side is covered in a decorative surface using the patented EBC technology.

For outdoor and indoor use.

Maintenance: easy to clean with water or specific cleaner. Avoid the use of abrasive products and solvents.



## **Our customized project example**



Burj Al Arab in Dubai-in January,2019



Alma Resort Cam Ranh in Vietnam -in December,2019

★











## Fedon





































TITIT.

# Aosta