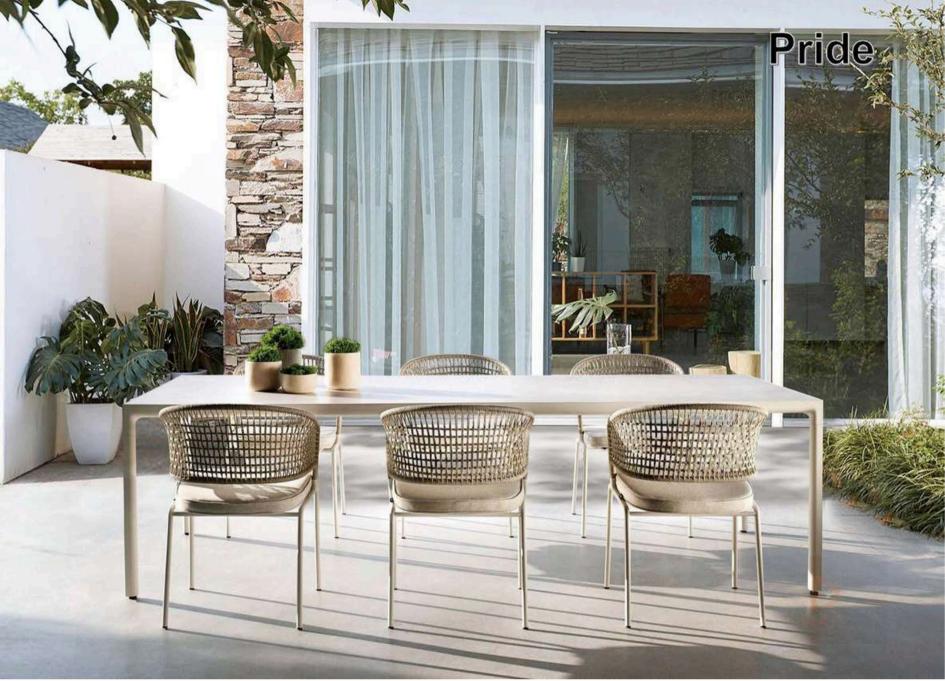

ming pool and sea water resistant and repellent.

For outdoor and indoor use

Maintenance: easy to clean with water or specific Textilene cleaner. Avoid the use of abrasive products and solvents and high pressure cleaning.



HPL

HPL = High Pressure Laminate. Flat thermo hardening resin-based sheet, homogenously reinforced with woodbased fibres and manufactured at high pressure and temperature.

The visible side is covered in a decorative surface using the patented EBC technology.

For outdoor and indoor use.

Maintenance: easy to clean with water or specific cleaner. Avoid the use of abrasive products and solvents.



## **Our customized project example**



Burj Al Arab in Dubai-in January,2019



Alma Resort Cam Ranh in Vietnam -in December,2019

★











## Fedon





































TITIT.

# Aosta