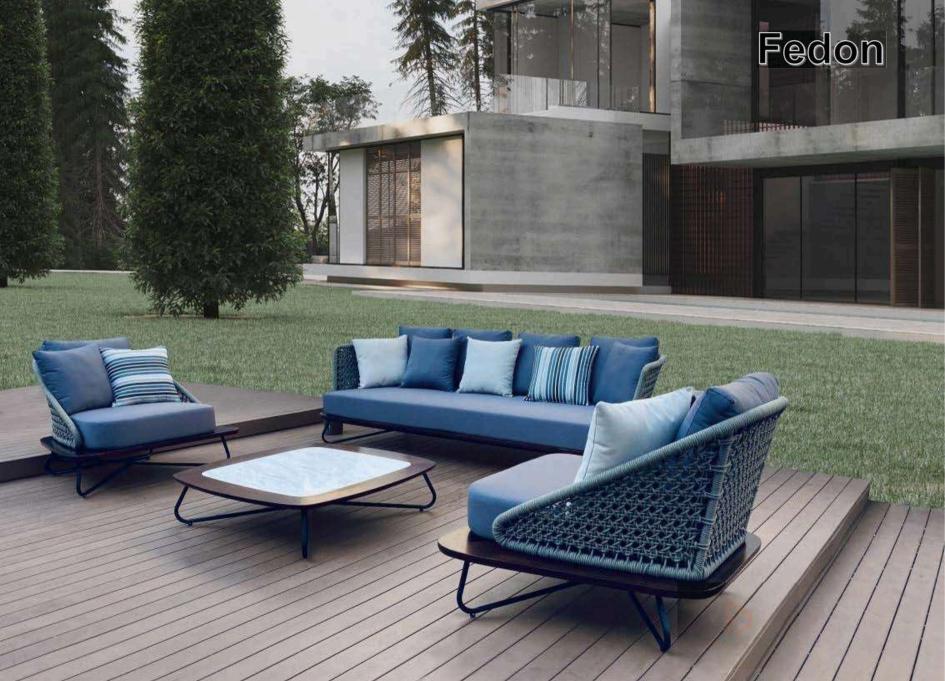

n the mass. UVresistant Swimming pool and sea water resistant and repellent.

For outdoor and indoor use

Maintenance: easy to clean with water or specific Textilene cleaner. Avoid the use of abrasive products and solvents and high pressure cleaning.



HPL

HPL = High Pressure Laminate. Flat thermo hardening resin-based sheet, homogenously reinforced with woodbased fibres and manufactured at high pressure and temperature.

The visible side is covered in a decorative surface using the patented EBC technology.

For outdoor and indoor use.

Maintenance: easy to clean with water or specific cleaner. Avoid the use of abrasive products and solvents.



## **Our customized project example**



Burj Al Arab in Dubai-in January,2019



Alma Resort Cam Ranh in Vietnam -in December,2019

★











## Fedon





































TITIT.

# Aosta