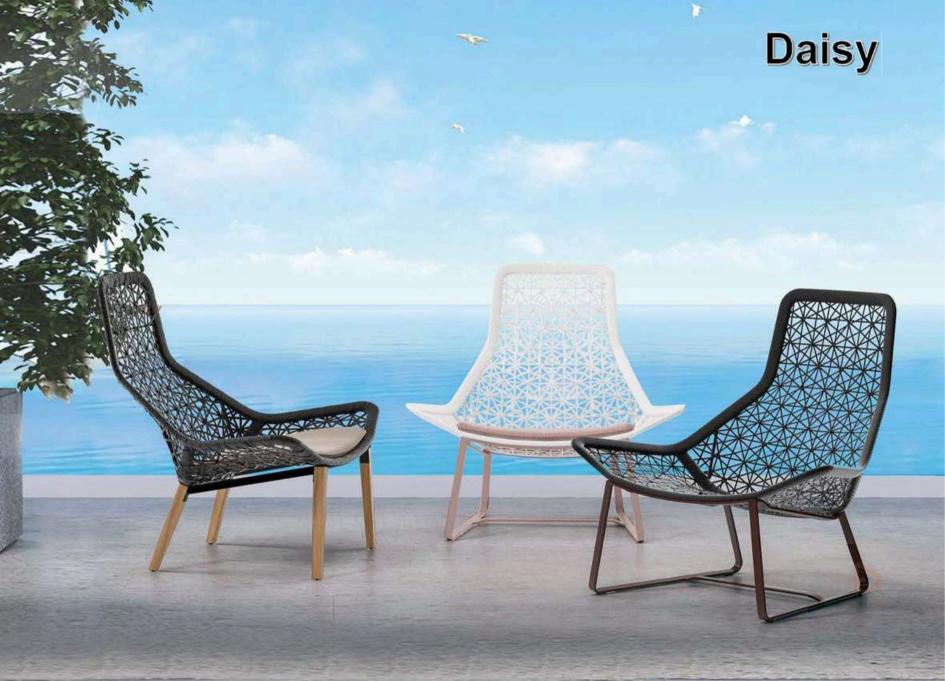

r use

Maintenance: easy to clean with water or specific Textilene cleaner. Avoid the use of abrasive products and solvents and high pressure cleaning.



HPL

HPL = High Pressure Laminate. Flat thermo hardening resin-based sheet, homogenously reinforced with woodbased fibres and manufactured at high pressure and temperature.

The visible side is covered in a decorative surface using the patented EBC technology.

For outdoor and indoor use.

Maintenance: easy to clean with water or specific cleaner. Avoid the use of abrasive products and solvents.



## **Our customized project example**



Burj Al Arab in Dubai-in January,2019



Alma Resort Cam Ranh in Vietnam -in December,2019

★











## Fedon





































TITIT.

# Aosta