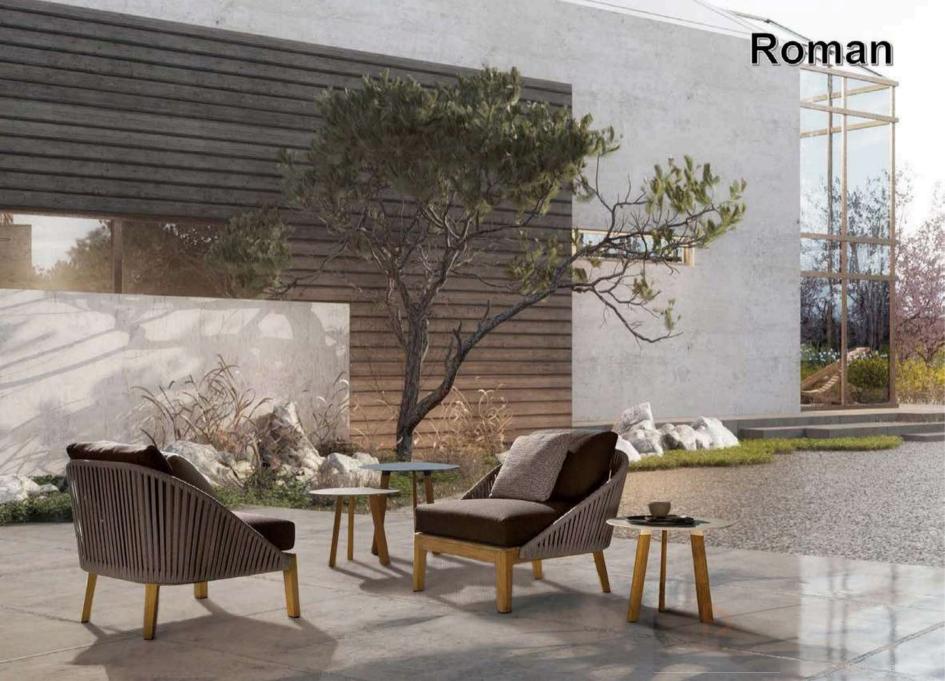

Dyed in the mass. UVresistant Swimming pool and sea water resistant and repellent.

For outdoor and indoor use

Maintenance: easy to clean with water or specific Textilene cleaner. Avoid the use of abrasive products and solvents and high pressure cleaning.



HPL

HPL = High Pressure Laminate. Flat thermo hardening resin-based sheet, homogenously reinforced with woodbased fibres and manufactured at high pressure and temperature.

The visible side is covered in a decorative surface using the patented EBC technology.

For outdoor and indoor use.

Maintenance: easy to clean with water or specific cleaner. Avoid the use of abrasive products and solvents.



## **Our customized project example**



Burj Al Arab in Dubai-in January,2019



Alma Resort Cam Ranh in Vietnam -in December,2019

★











## Fedon





































TITIT.

# Aosta