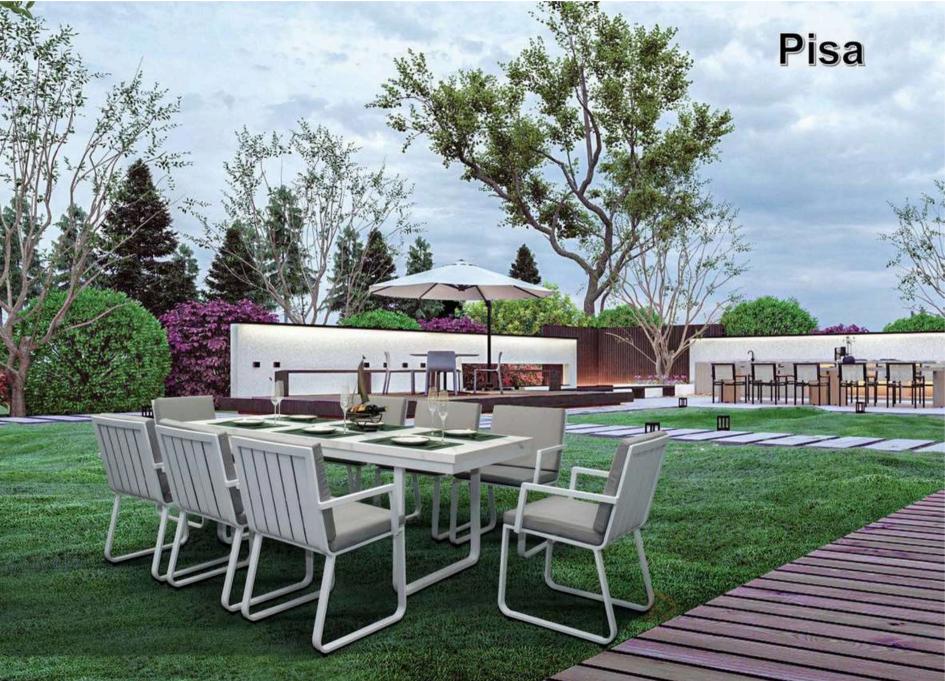

aintenance: easy to clean with water or specific Textilene cleaner. Avoid the use of abrasive products and solvents and high pressure cleaning.



HPL

HPL = High Pressure Laminate. Flat thermo hardening resin-based sheet, homogenously reinforced with woodbased fibres and manufactured at high pressure and temperature.

The visible side is covered in a decorative surface using the patented EBC technology.

For outdoor and indoor use.

Maintenance: easy to clean with water or specific cleaner. Avoid the use of abrasive products and solvents.



## **Our customized project example**



Burj Al Arab in Dubai-in January,2019



Alma Resort Cam Ranh in Vietnam -in December,2019

★











## Fedon





































TITIT.

# Aosta