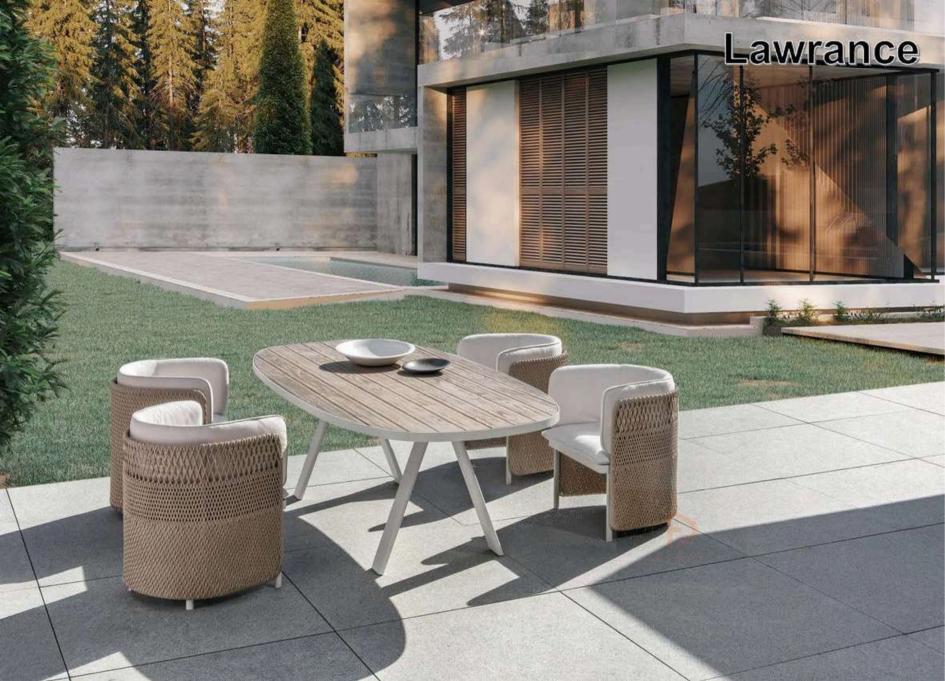

sea water resistant and repellent.

For outdoor and indoor use

Maintenance: easy to clean with water or specific Textilene cleaner. Avoid the use of abrasive products and solvents and high pressure cleaning.



HPL

HPL = High Pressure Laminate. Flat thermo hardening resin-based sheet, homogenously reinforced with woodbased fibres and manufactured at high pressure and temperature.

The visible side is covered in a decorative surface using the patented EBC technology.

For outdoor and indoor use.

Maintenance: easy to clean with water or specific cleaner. Avoid the use of abrasive products and solvents.



## **Our customized project example**



Burj Al Arab in Dubai-in January,2019



Alma Resort Cam Ranh in Vietnam -in December,2019

★











## Fedon





































TITIT.

# Aosta