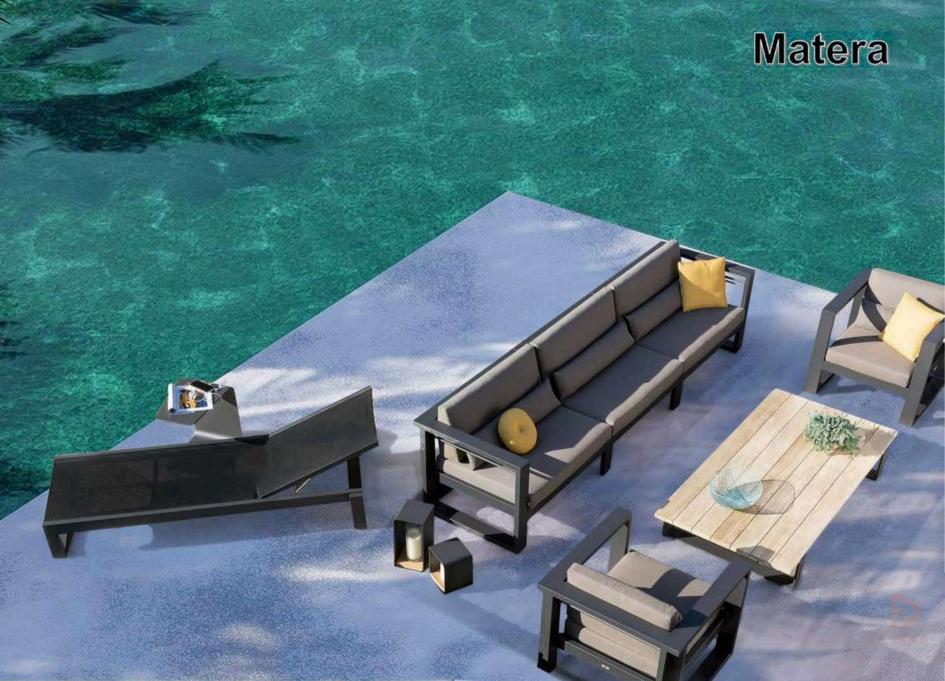

outdoor and indoor use

Maintenance: easy to clean with water or specific Textilene cleaner. Avoid the use of abrasive products and solvents and high pressure cleaning.



HPL

HPL = High Pressure Laminate. Flat thermo hardening resin-based sheet, homogenously reinforced with woodbased fibres and manufactured at high pressure and temperature.

The visible side is covered in a decorative surface using the patented EBC technology.

For outdoor and indoor use.

Maintenance: easy to clean with water or specific cleaner. Avoid the use of abrasive products and solvents.



## **Our customized project example**



Burj Al Arab in Dubai-in January,2019



Alma Resort Cam Ranh in Vietnam -in December,2019

★











## Fedon





































TITIT.

# Aosta