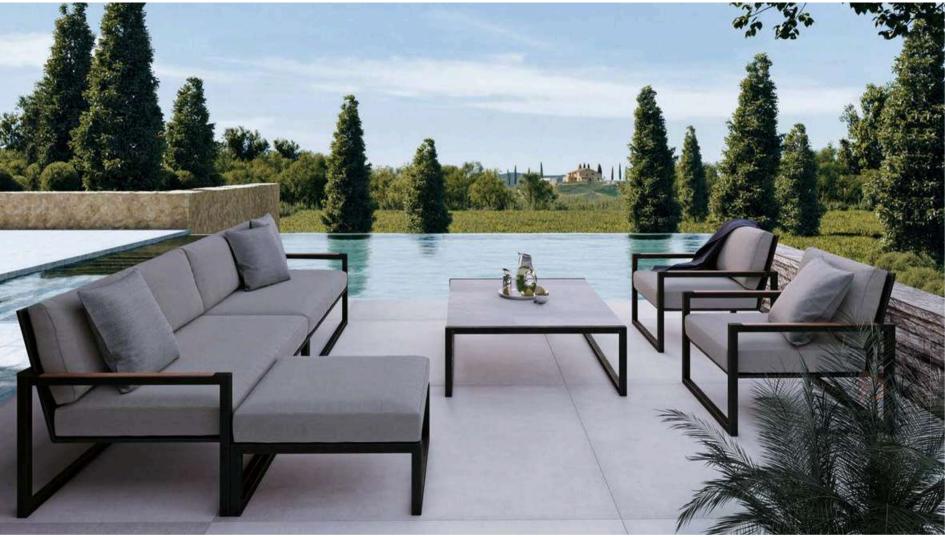

repellent.

For outdoor and indoor use

Maintenance: easy to clean with water or specific Textilene cleaner. Avoid the use of abrasive products and solvents and high pressure cleaning.



HPL

HPL = High Pressure Laminate. Flat thermo hardening resin-based sheet, homogenously reinforced with woodbased fibres and manufactured at high pressure and temperature.

The visible side is covered in a decorative surface using the patented EBC technology.

For outdoor and indoor use.

Maintenance: easy to clean with water or specific cleaner. Avoid the use of abrasive products and solvents.



## **Our customized project example**



Burj Al Arab in Dubai-in January,2019



Alma Resort Cam Ranh in Vietnam -in December,2019

★











## Fedon





































TITIT.

# Aosta