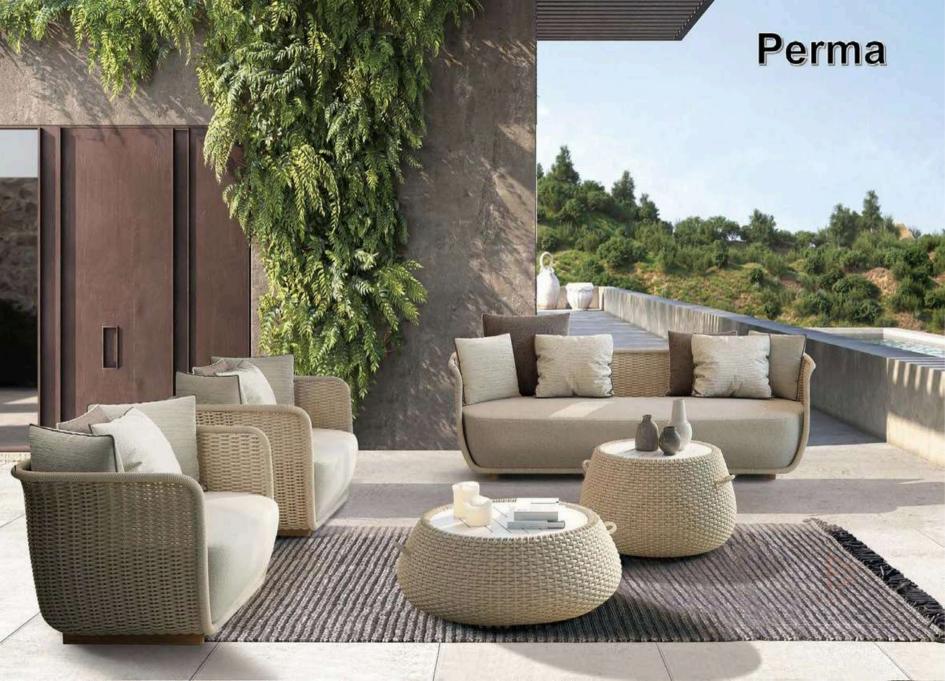

ndoor use

Maintenance: easy to clean with water or specific Textilene cleaner. Avoid the use of abrasive products and solvents and high pressure cleaning.



HPL

HPL = High Pressure Laminate. Flat thermo hardening resin-based sheet, homogenously reinforced with woodbased fibres and manufactured at high pressure and temperature.

The visible side is covered in a decorative surface using the patented EBC technology.

For outdoor and indoor use.

Maintenance: easy to clean with water or specific cleaner. Avoid the use of abrasive products and solvents.



## **Our customized project example**



Burj Al Arab in Dubai-in January,2019



Alma Resort Cam Ranh in Vietnam -in December,2019

★











## Fedon





































TITIT.

# Aosta