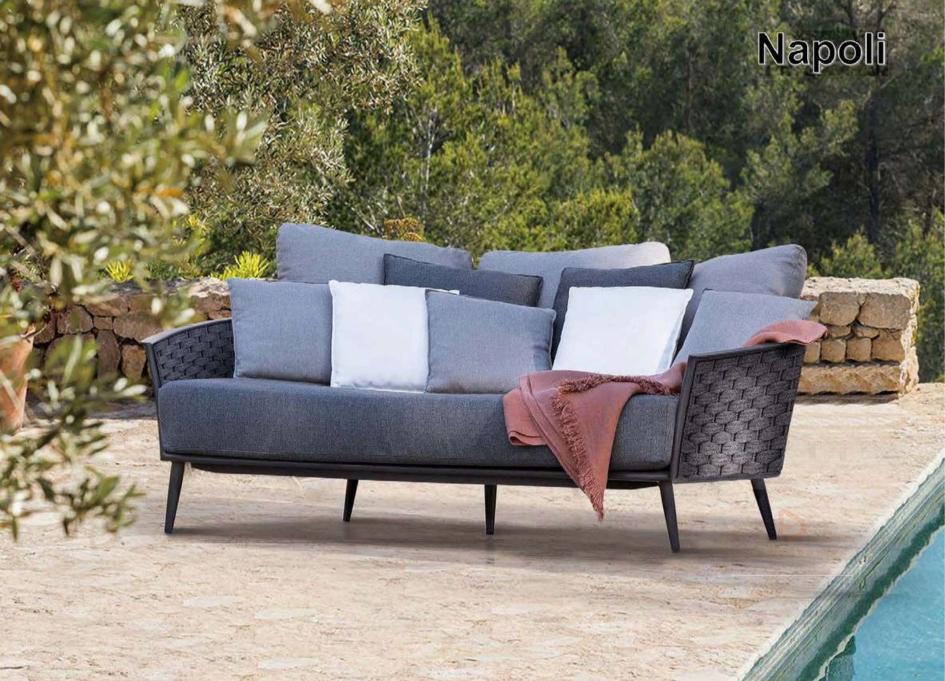

and indoor use

Maintenance: easy to clean with water or specific Textilene cleaner. Avoid the use of abrasive products and solvents and high pressure cleaning.



HPL

HPL = High Pressure Laminate. Flat thermo hardening resin-based sheet, homogenously reinforced with woodbased fibres and manufactured at high pressure and temperature.

The visible side is covered in a decorative surface using the patented EBC technology.

For outdoor and indoor use.

Maintenance: easy to clean with water or specific cleaner. Avoid the use of abrasive products and solvents.



## **Our customized project example**



Burj Al Arab in Dubai-in January,2019



Alma Resort Cam Ranh in Vietnam -in December,2019

★











## Fedon





































TITIT.

# Aosta