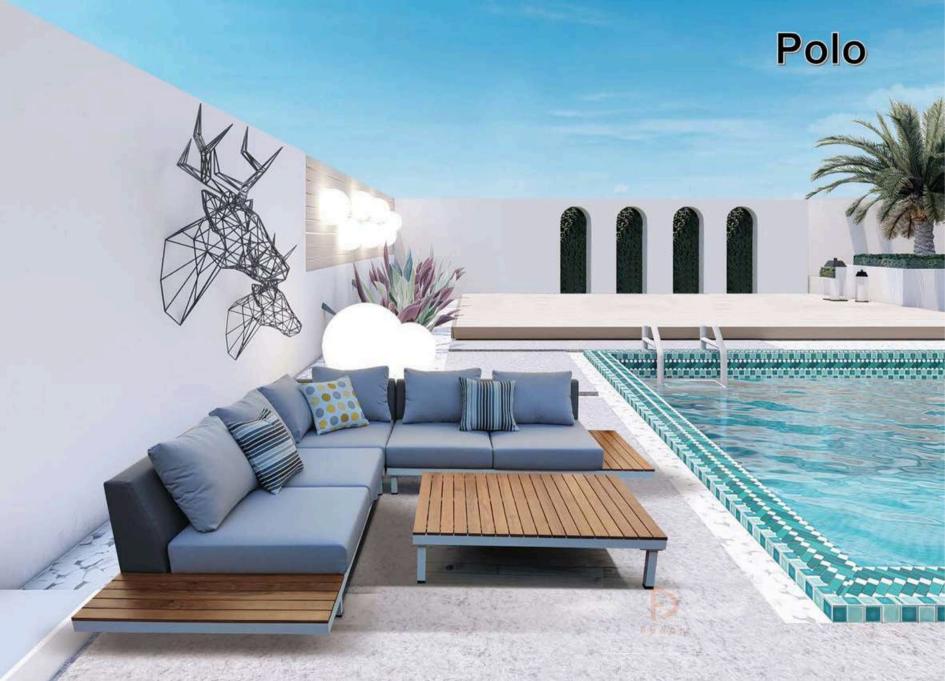

enance: easy to clean with water or specific Textilene cleaner. Avoid the use of abrasive products and solvents and high pressure cleaning.



HPL

HPL = High Pressure Laminate. Flat thermo hardening resin-based sheet, homogenously reinforced with woodbased fibres and manufactured at high pressure and temperature.

The visible side is covered in a decorative surface using the patented EBC technology.

For outdoor and indoor use.

Maintenance: easy to clean with water or specific cleaner. Avoid the use of abrasive products and solvents.



## **Our customized project example**



Burj Al Arab in Dubai-in January,2019



Alma Resort Cam Ranh in Vietnam -in December,2019

★











## Fedon





































TITIT.

# Aosta