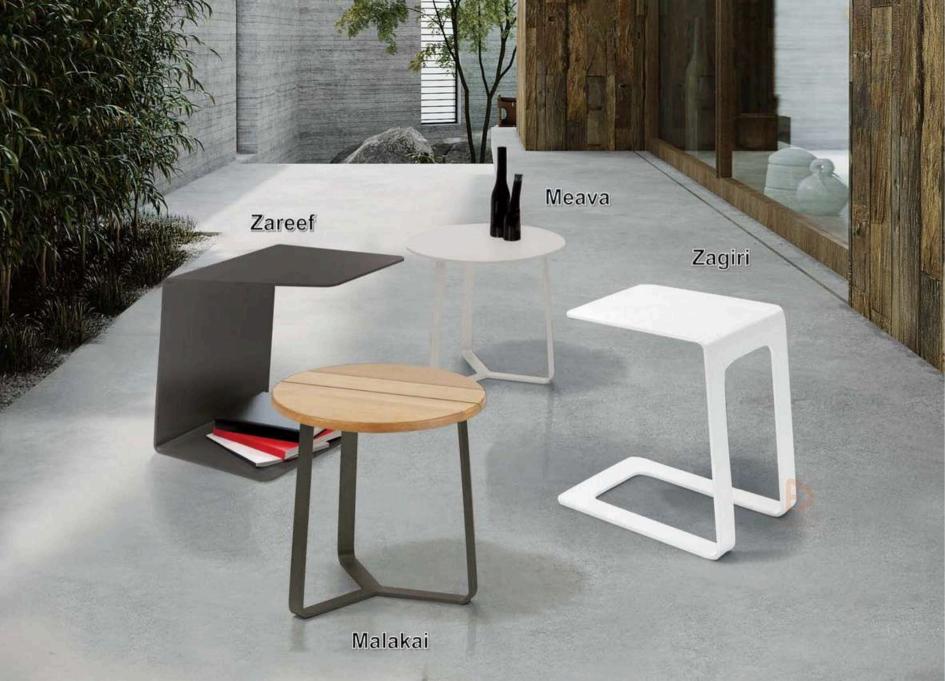

ean with water or specific Textilene cleaner. Avoid the use of abrasive products and solvents and high pressure cleaning.



HPL

HPL = High Pressure Laminate. Flat thermo hardening resin-based sheet, homogenously reinforced with woodbased fibres and manufactured at high pressure and temperature.

The visible side is covered in a decorative surface using the patented EBC technology.

For outdoor and indoor use.

Maintenance: easy to clean with water or specific cleaner. Avoid the use of abrasive products and solvents.



## **Our customized project example**



Burj Al Arab in Dubai-in January,2019



Alma Resort Cam Ranh in Vietnam -in December,2019

★











## Fedon





































TITIT.

# Aosta