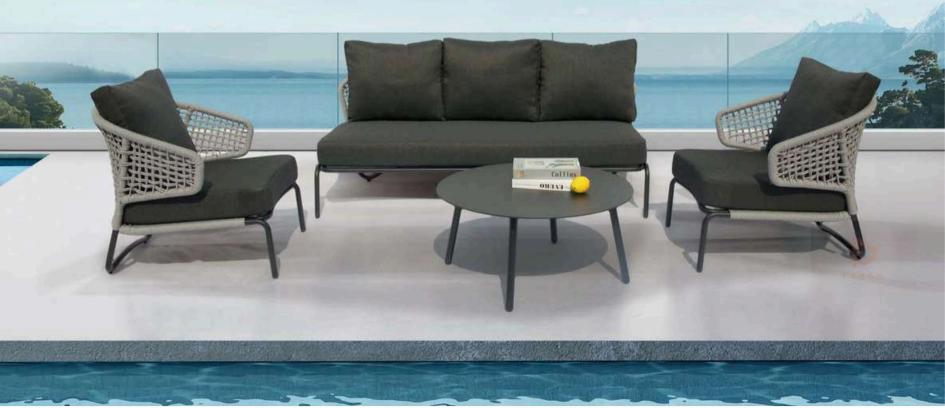

l and sea water resistant and repellent.

For outdoor and indoor use

Maintenance: easy to clean with water or specific Textilene cleaner. Avoid the use of abrasive products and solvents and high pressure cleaning.



HPL

HPL = High Pressure Laminate. Flat thermo hardening resin-based sheet, homogenously reinforced with woodbased fibres and manufactured at high pressure and temperature.

The visible side is covered in a decorative surface using the patented EBC technology.

For outdoor and indoor use.

Maintenance: easy to clean with water or specific cleaner. Avoid the use of abrasive products and solvents.



## **Our customized project example**



Burj Al Arab in Dubai-in January,2019



Alma Resort Cam Ranh in Vietnam -in December,2019

★











## Fedon





































TITIT.

# Aosta