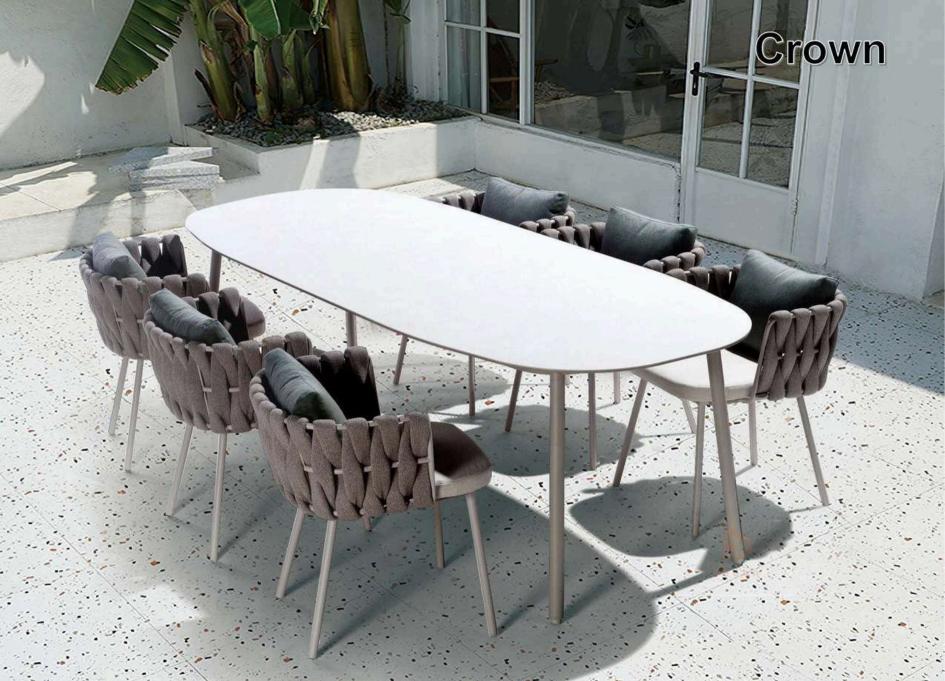

stant Swimming pool and sea water resistant and repellent.

For outdoor and indoor use

Maintenance: easy to clean with water or specific Textilene cleaner. Avoid the use of abrasive products and solvents and high pressure cleaning.



HPL

HPL = High Pressure Laminate. Flat thermo hardening resin-based sheet, homogenously reinforced with woodbased fibres and manufactured at high pressure and temperature.

The visible side is covered in a decorative surface using the patented EBC technology.

For outdoor and indoor use.

Maintenance: easy to clean with water or specific cleaner. Avoid the use of abrasive products and solvents.



## **Our customized project example**



Burj Al Arab in Dubai-in January,2019



Alma Resort Cam Ranh in Vietnam -in December,2019

★











## Fedon





































TITIT.

# Aosta