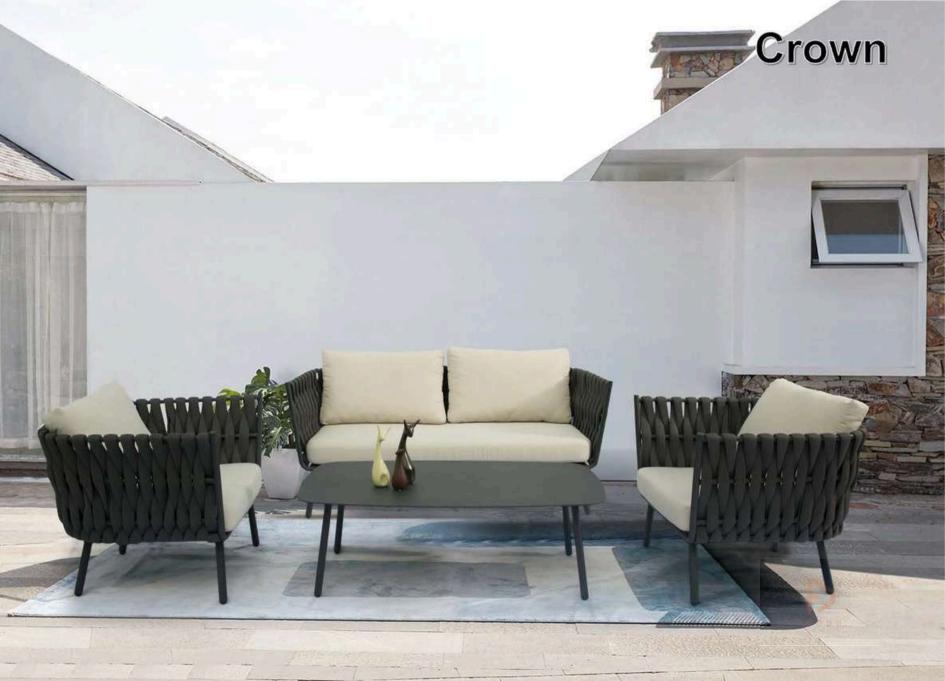

sistant Swimming pool and sea water resistant and repellent.

For outdoor and indoor use

Maintenance: easy to clean with water or specific Textilene cleaner. Avoid the use of abrasive products and solvents and high pressure cleaning.



HPL

HPL = High Pressure Laminate. Flat thermo hardening resin-based sheet, homogenously reinforced with woodbased fibres and manufactured at high pressure and temperature.

The visible side is covered in a decorative surface using the patented EBC technology.

For outdoor and indoor use.

Maintenance: easy to clean with water or specific cleaner. Avoid the use of abrasive products and solvents.



## **Our customized project example**



Burj Al Arab in Dubai-in January,2019



Alma Resort Cam Ranh in Vietnam -in December,2019

★











## Fedon





































TITIT.

# Aosta