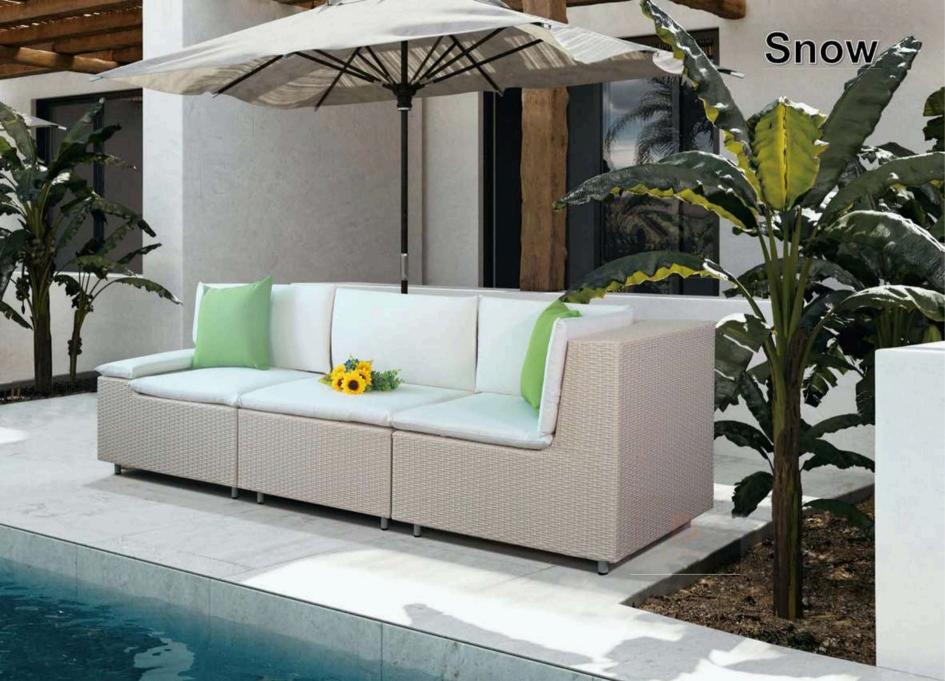

#### WICKER

A synthetic fibre (HDPE), high quality thermoplastic fibre. Dyed in the mass, UV-resistant. Toxin-free, ecological, 100% recyclable. Swimming pool and sea water resistant and repellent.

For outdoor and indoor use.

Maintenance: easy to clean with water or specific wicker cleaner. Avoid the use of abrasive products and solvents and high pressure cleaning.