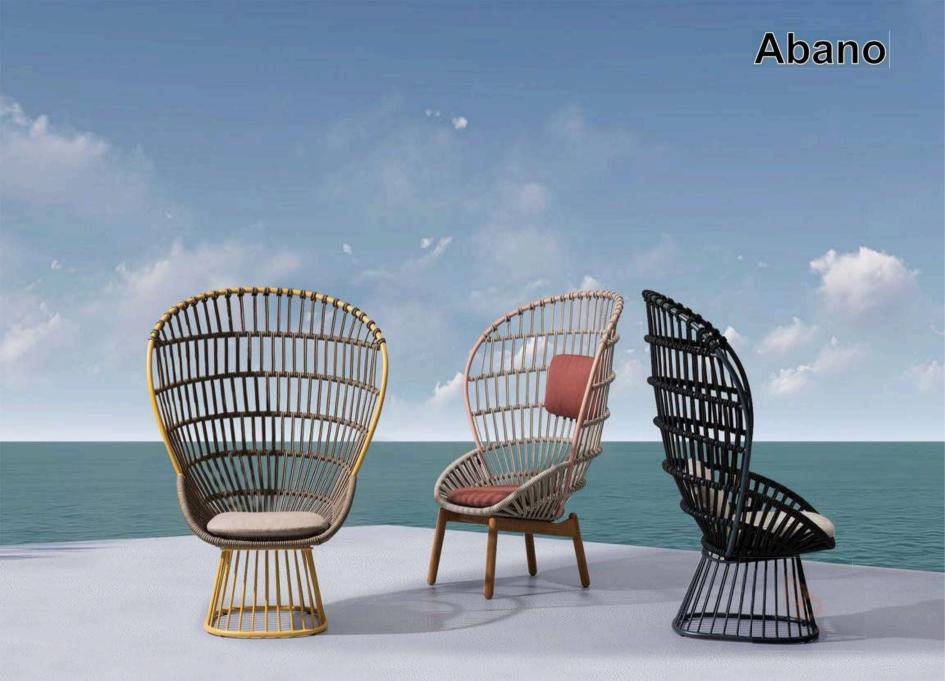

clean with water or specific Textilene cleaner. Avoid the use of abrasive products and solvents and high pressure cleaning.



HPL

HPL = High Pressure Laminate. Flat thermo hardening resin-based sheet, homogenously reinforced with woodbased fibres and manufactured at high pressure and temperature.

The visible side is covered in a decorative surface using the patented EBC technology.

For outdoor and indoor use.

Maintenance: easy to clean with water or specific cleaner. Avoid the use of abrasive products and solvents.



## **Our customized project example**



Burj Al Arab in Dubai-in January,2019



Alma Resort Cam Ranh in Vietnam -in December,2019

★











## Fedon





































TITIT.

# Aosta