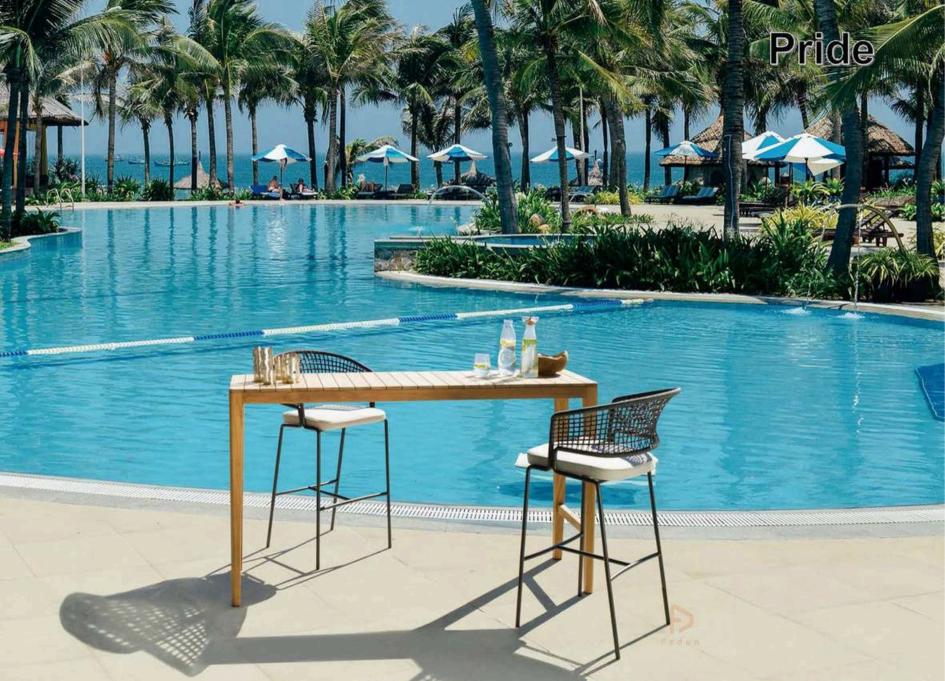

ng pool and sea water resistant and repellent.

For outdoor and indoor use

Maintenance: easy to clean with water or specific Textilene cleaner. Avoid the use of abrasive products and solvents and high pressure cleaning.



HPL

HPL = High Pressure Laminate. Flat thermo hardening resin-based sheet, homogenously reinforced with woodbased fibres and manufactured at high pressure and temperature.

The visible side is covered in a decorative surface using the patented EBC technology.

For outdoor and indoor use.

Maintenance: easy to clean with water or specific cleaner. Avoid the use of abrasive products and solvents.



## **Our customized project example**



Burj Al Arab in Dubai-in January,2019



Alma Resort Cam Ranh in Vietnam -in December,2019

★











## Fedon





































TITIT.

# Aosta