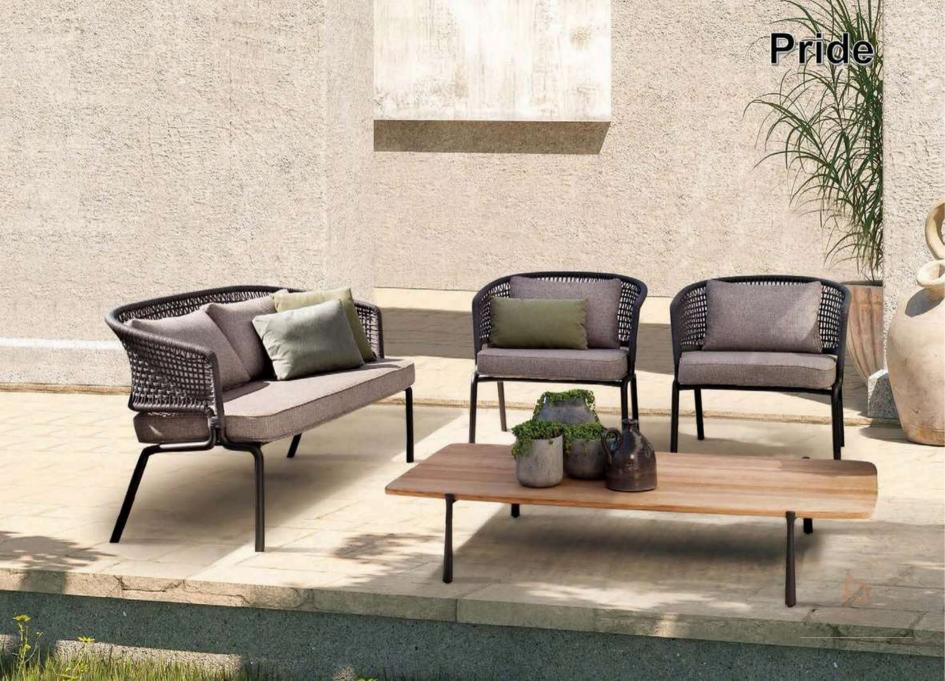

imming pool and sea water resistant and repellent.

For outdoor and indoor use

Maintenance: easy to clean with water or specific Textilene cleaner. Avoid the use of abrasive products and solvents and high pressure cleaning.



HPL

HPL = High Pressure Laminate. Flat thermo hardening resin-based sheet, homogenously reinforced with woodbased fibres and manufactured at high pressure and temperature.

The visible side is covered in a decorative surface using the patented EBC technology.

For outdoor and indoor use.

Maintenance: easy to clean with water or specific cleaner. Avoid the use of abrasive products and solvents.



## **Our customized project example**



Burj Al Arab in Dubai-in January,2019



Alma Resort Cam Ranh in Vietnam -in December,2019

★











## Fedon





































TITIT.

# Aosta