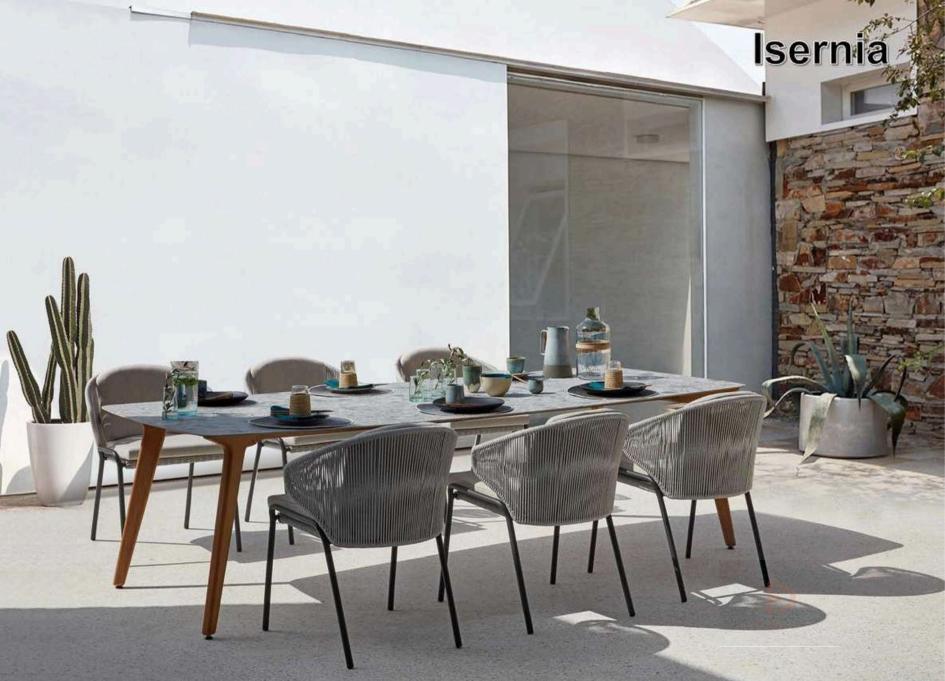

.

For outdoor and indoor use

Maintenance: easy to clean with water or specific Textilene cleaner. Avoid the use of abrasive products and solvents and high pressure cleaning.



HPL

HPL = High Pressure Laminate. Flat thermo hardening resin-based sheet, homogenously reinforced with woodbased fibres and manufactured at high pressure and temperature.

The visible side is covered in a decorative surface using the patented EBC technology.

For outdoor and indoor use.

Maintenance: easy to clean with water or specific cleaner. Avoid the use of abrasive products and solvents.



## **Our customized project example**



Burj Al Arab in Dubai-in January,2019



Alma Resort Cam Ranh in Vietnam -in December,2019

★











## Fedon





































TITIT.

# Aosta